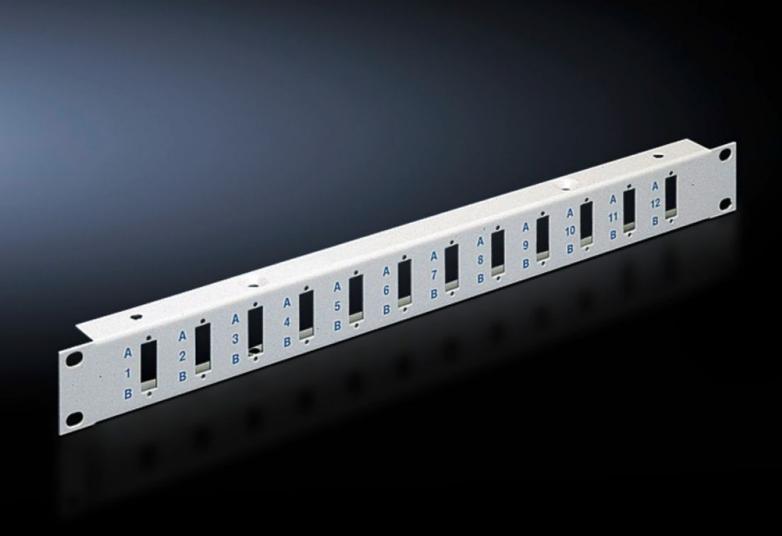

# DK 7154.035 - Patch panel to accommodate SC duplex and LC quad fibre-optic couplings

To accommodate SC-Duplex and LC-Quad fibre-optic couplings, with accommodation facility for cable clamp straps.

#### **Features**

| Model No.             | DK 7154.035                                                                    |
|-----------------------|--------------------------------------------------------------------------------|
| Product description   | With accommodation facility for cable clamp straps DK 7610.000 or DK 7611.000. |
| Material              | Sheet steel                                                                    |
| Colour                | RAL 7035                                                                       |
| Number of locations   | 12                                                                             |
| Number of locations   | :                                                                              |
| Packs of              | 1 pc(s).                                                                       |
| Net weight            | 0.425                                                                          |
| Gross weight          | 0.525                                                                          |
| Customs tariff number | 94039910                                                                       |
| EAN                   | 4028177166660                                                                  |
| ECLASS 8.0            | 19170113                                                                       |
|                       |                                                                                |