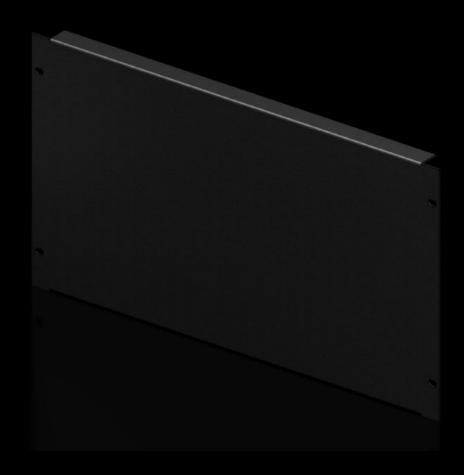

## DK 7156.005 - Blanking panel, 482.6 mm (19")

As an extension cover or for population as required.

### **Features**

| Model No.                     | DK 7156.005                                                                                                    |
|-------------------------------|----------------------------------------------------------------------------------------------------------------|
| Product description           | As an extension cover or for population as required.                                                           |
| Material                      | Sheet steel                                                                                                    |
| Colour                        | RAL 9005                                                                                                       |
| Build-up height               | 266 mm                                                                                                         |
| Note on Model No.             | Extended delivery times.                                                                                       |
| Dimensions                    | Width: 482.6 mm                                                                                                |
| Units                         | 6 U                                                                                                            |
| Packs of                      | 2 pc(s).                                                                                                       |
| Net weight                    | 2.9                                                                                                            |
| Gross weight                  | 3.08                                                                                                           |
| PCF per pack (cradle-to-gate) | 13 kg CO2 eq (Cat B)                                                                                           |
| Note on PCF category          | Category B: PCF value (cradle-to-gate) based on the product weight, approximately calculated and self-declared |
| Customs tariff number         | 73269098                                                                                                       |
| EAN                           | 4028177492134                                                                                                  |
| ETIM 9                        | EC000456                                                                                                       |
| ECLASS 8.0                    | 27189217                                                                                                       |

### Tender text

482.6 mm (19") blanking panel, 6 U

Used as an extension cover or for fitting separately.

Installation height: 266 mm, 6 U

Version: Steel sheet Spray-finish: RAL 9005

Dimensions (W x H x D): 483 mm x 266 mm x 23 mm