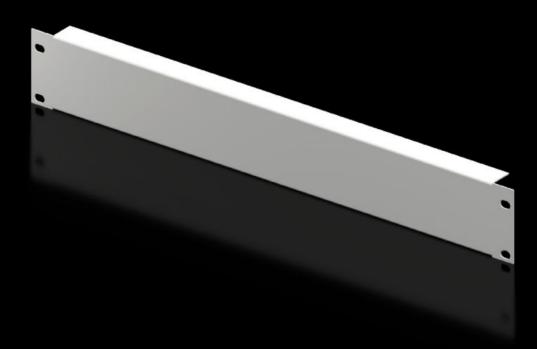

## DK 7157.035 - Blanking panel, 482.6 mm (19")

As an extension cover or for population as required.

## Features

| Model No.                     | DK 7157.035                                                                                                    |
|-------------------------------|----------------------------------------------------------------------------------------------------------------|
| Product description           | As an extension cover or for population as required.                                                           |
| Material                      | Sheet steel                                                                                                    |
| Colour                        | RAL 7035                                                                                                       |
| Build-up height               | 66 mm                                                                                                          |
| Dimensions                    | Width: 482.6 mm                                                                                                |
| Units                         | 1.5 U                                                                                                          |
| Packs of                      | 2 pc(s).                                                                                                       |
| Net weight                    | 1                                                                                                              |
| Gross weight                  | 1.022                                                                                                          |
| PCF per pack (cradle-to-gate) | 3.9 kg CO2 eq (Cat B)                                                                                          |
| Note on PCF category          | Category B: PCF value (cradle-to-gate) based on the product weight, approximately calculated and self-declared |
| Customs tariff number         | 94039910                                                                                                       |
| EAN                           | 4028177165786                                                                                                  |
| ETIM 9                        | EC000456                                                                                                       |
| ECLASS 8.0                    | 27189217                                                                                                       |
|                               |                                                                                                                |

## Tender text

482.6 mm (19") blanking panel, 1.5 U

Used as an extension cover or for individual population. Installation height: 66 mm, 1.5 U Version: Sheet steel Paint finish: RAL 7035