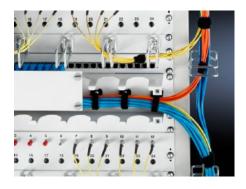

## DK 7158.100 - Cable management duct, horizontal 482.6 mm (19")

Facilitates concealed, simple cable routing of large quantities of cables within the 482.6 mm (19") attachment level, for simple handling, the entire front panel may be removed via quick-release fasteners.

#### **Features**

| Model No.             | DK 7158.100                                                                                                                                                                                                                                                                                                                                                                                                                                   |
|-----------------------|-----------------------------------------------------------------------------------------------------------------------------------------------------------------------------------------------------------------------------------------------------------------------------------------------------------------------------------------------------------------------------------------------------------------------------------------------|
| Product description   | The duct facilitates concealed, simple cable routing of large quantities of cables to equipment within the 482.6 mm (19") attachment level. Large cut-outs ensure convenient, kink-free cable routing to the components top and bottom. For simple handling, the entire front panel may be removed via quick-release fasteners. After attaching the cables, these are held in position via nylon loop tapes, whilst the duct may be resealed. |
| Material              | Sheet steel                                                                                                                                                                                                                                                                                                                                                                                                                                   |
| Surface finish        | Spray-finished                                                                                                                                                                                                                                                                                                                                                                                                                                |
| Colour                | RAL 7035                                                                                                                                                                                                                                                                                                                                                                                                                                      |
| Supply includes       | 5 nylon loops                                                                                                                                                                                                                                                                                                                                                                                                                                 |
| Units                 | 2 U                                                                                                                                                                                                                                                                                                                                                                                                                                           |
| Packs of              | 1 pc(s).                                                                                                                                                                                                                                                                                                                                                                                                                                      |
| Net weight            | 1.7                                                                                                                                                                                                                                                                                                                                                                                                                                           |
| Gross weight          | 1.762                                                                                                                                                                                                                                                                                                                                                                                                                                         |
| Customs tariff number | 73269098                                                                                                                                                                                                                                                                                                                                                                                                                                      |

The entire front panel can be removed using the quick release fasteners to ensure easy handling. Velcro fasteners can be used to hold the cables in place after they have been fitted and whilst the duct is being re-closed.