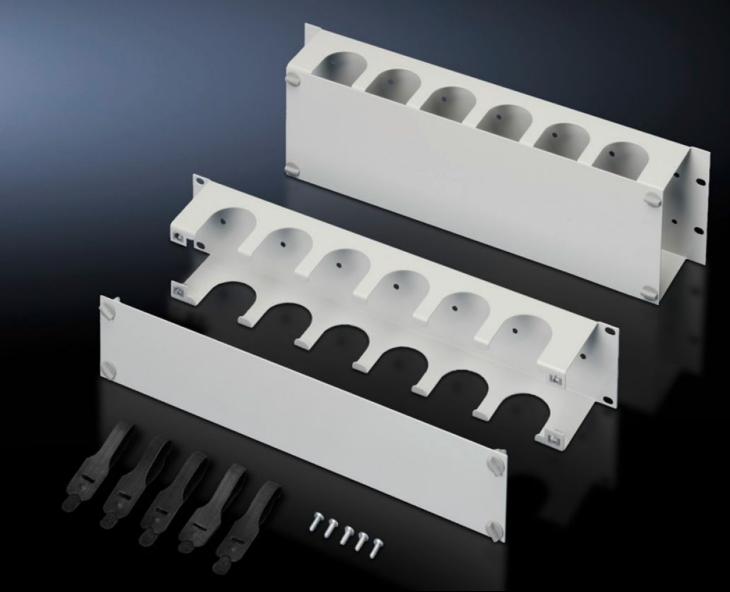

## DK 7158.100 - Cable management duct, horizontal 482.6 mm (19")

Facilitates concealed, simple cable routing of large quantities of cables within the 482.6 mm (19") attachment level, for simple handling, the entire front panel may be removed via quick-release fasteners.

#### **Features**

| Model No.             | DK 7158.100                                                                                                                                                                                                                                                                                                                                                                                                                                   |
|-----------------------|-----------------------------------------------------------------------------------------------------------------------------------------------------------------------------------------------------------------------------------------------------------------------------------------------------------------------------------------------------------------------------------------------------------------------------------------------|
| Product description   | The duct facilitates concealed, simple cable routing of large quantities of cables to equipment within the 482.6 mm (19") attachment level. Large cut-outs ensure convenient, kink-free cable routing to the components top and bottom. For simple handling, the entire front panel may be removed via quick-release fasteners. After attaching the cables, these are held in position via nylon loop tapes, whilst the duct may be resealed. |
| Material              | Sheet steel                                                                                                                                                                                                                                                                                                                                                                                                                                   |
| Surface finish        | Spray-finished                                                                                                                                                                                                                                                                                                                                                                                                                                |
| Colour                | RAL 7035                                                                                                                                                                                                                                                                                                                                                                                                                                      |
| Supply includes       | 5 nylon loops                                                                                                                                                                                                                                                                                                                                                                                                                                 |
| Units                 | 2 U                                                                                                                                                                                                                                                                                                                                                                                                                                           |
| Packs of              | 1 pc(s).                                                                                                                                                                                                                                                                                                                                                                                                                                      |
| Net weight            | 1.7                                                                                                                                                                                                                                                                                                                                                                                                                                           |
| Gross weight          | 1.762                                                                                                                                                                                                                                                                                                                                                                                                                                         |
| Customs tariff number | 73269098                                                                                                                                                                                                                                                                                                                                                                                                                                      |

#### Tender text

482.6 mm (19") cable management duct, horizontal

The duct enables a large number of cables to be easily concealed and routed to components installed inside the 19" attachment level. Large cutouts ensure convenient, kink-free cable routing to the top and bottom components.

The entire front panel can be removed using the quick release fasteners to ensure easy handling. Velcro fasteners can be used to hold the cables in place after they have been fitted and whilst the duct is being re-closed.