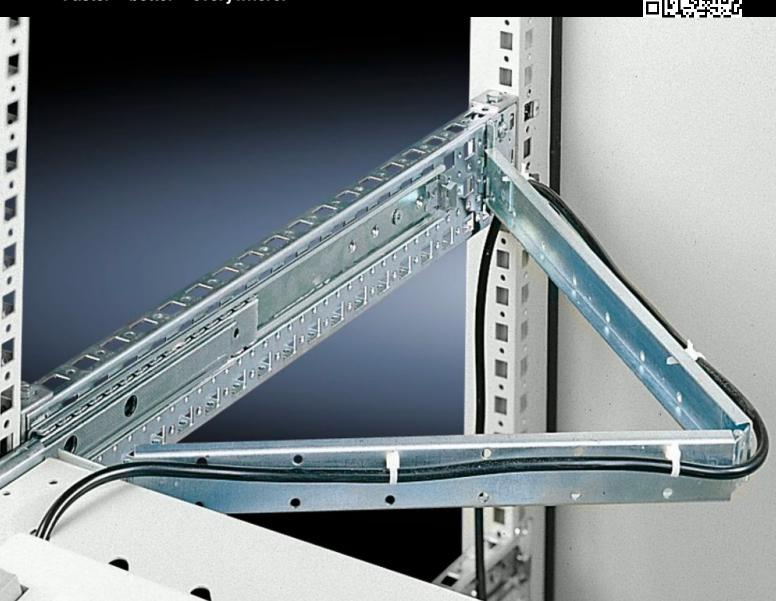

## DK 7163.500 - Cable support hinged, with clamp

For secure routing of connection cables from the component shelf to the clamping point, the attachment may be released on both sides thanks to clamps.

#### **Features**

| Model No.             | DK 7163.500                                                                                                                                                                                           |
|-----------------------|-------------------------------------------------------------------------------------------------------------------------------------------------------------------------------------------------------|
| Product description   | For secure routing of connection cables from the component shelves with telescopic pull-out to the clamping point. The attachment may be released on both sides thanks to the quick-release fastener. |
| Material              | Sheet steel                                                                                                                                                                                           |
| Surface finish        | Zinc-plated                                                                                                                                                                                           |
| Supply includes       | Assembly parts                                                                                                                                                                                        |
| Note                  | Max. depth of component shelves = Enclosure depth - 100 mm.                                                                                                                                           |
| To fit                | Depth: ≤ 600 mm                                                                                                                                                                                       |
| Packs of              | 1 pc(s).                                                                                                                                                                                              |
| Net weight            | 0.52                                                                                                                                                                                                  |
| Gross weight          | 0.586                                                                                                                                                                                                 |
| Customs tariff number | 73269098                                                                                                                                                                                              |
| EAN                   | 4028177238084                                                                                                                                                                                         |
| ETIM 9                | EC000322                                                                                                                                                                                              |
| ECLASS 8.0            | 27400604                                                                                                                                                                                              |
|                       |                                                                                                                                                                                                       |