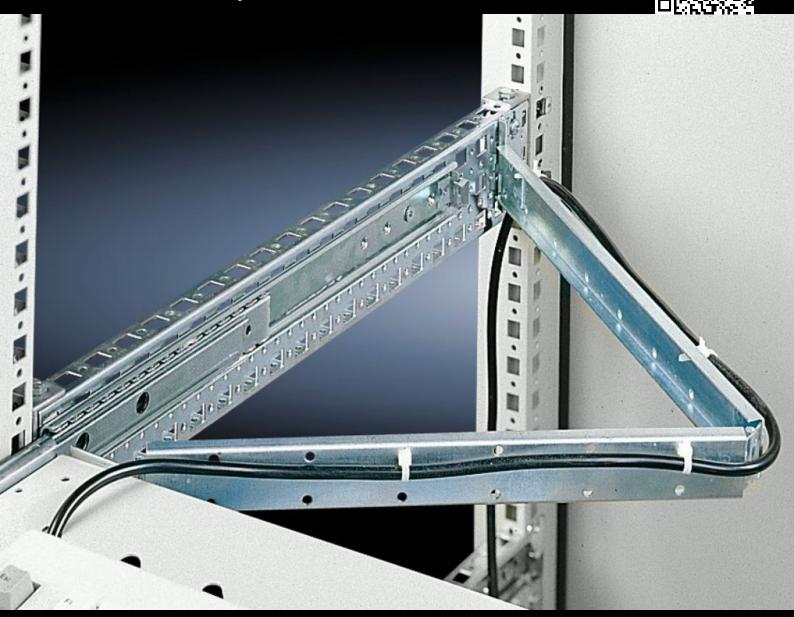

## DK 7163.550 - Cable support hinged, with clamp

For secure routing of connection cables from the component shelf to the clamping point, the attachment may be released on both sides thanks to clamps.

#### **Features**

| Model No.             | DK 7163.550                                                                                                                                                                                           |
|-----------------------|-------------------------------------------------------------------------------------------------------------------------------------------------------------------------------------------------------|
| Product description   | For secure routing of connection cables from the component shelves with telescopic pull-out to the clamping point. The attachment may be released on both sides thanks to the quick-release fastener. |
| Material              | Sheet steel                                                                                                                                                                                           |
| Surface finish        | Zinc-plated                                                                                                                                                                                           |
| Supply includes       | Assembly parts                                                                                                                                                                                        |
| Note                  | Max. depth of component shelves = Enclosure depth - 100 mm.                                                                                                                                           |
| To fit                | Depth: > 600 mm                                                                                                                                                                                       |
| Packs of              | 1 pc(s).                                                                                                                                                                                              |
| Net weight            | 0.79                                                                                                                                                                                                  |
| Gross weight          | 0.797                                                                                                                                                                                                 |
| Customs tariff number | 73269098                                                                                                                                                                                              |
| EAN                   | 4028177305526                                                                                                                                                                                         |
| ETIM 9                | EC000322                                                                                                                                                                                              |
| ECLASS 8.0            | 27400604                                                                                                                                                                                              |
|                       |                                                                                                                                                                                                       |