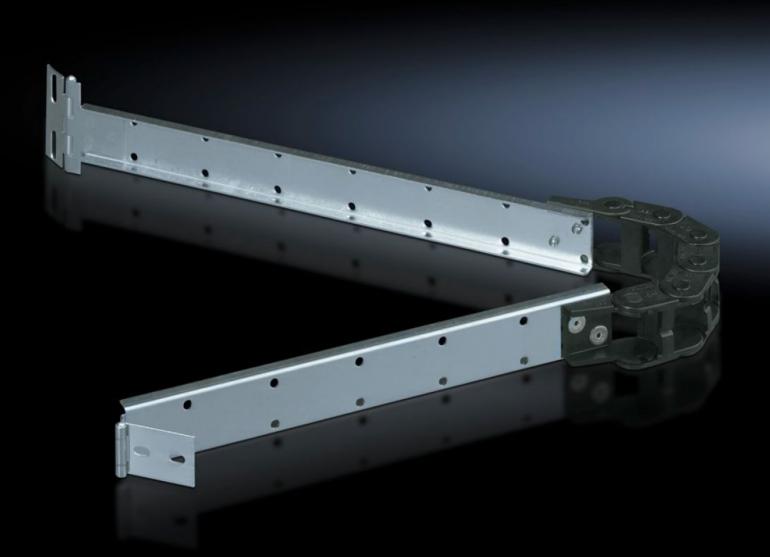

# DK 7163.565 - Cable support hinged, with anti-kink device and clamp

Kink-free cable routing in the central part via mobile chain links, the attachment may be released on both sides, thanks to clamps.

#### **Features**

| Model No.                     | DK 7163.565                                                                                                                                                                                                                         |
|-------------------------------|-------------------------------------------------------------------------------------------------------------------------------------------------------------------------------------------------------------------------------------|
| Product description           | For secure routing of connection cables from the component shelf<br>to the clamping point. Kink-free cable routing in the central part via<br>mobile chain links. The attachment may be released on both sides<br>thanks to clamps. |
| Material                      | Sheet steel, zinc-plated<br>Centre part: Plastic                                                                                                                                                                                    |
| Supply includes               | Assembly parts                                                                                                                                                                                                                      |
| Note                          | Max. depth of component shelves = Enclosure depth - 200 mm.                                                                                                                                                                         |
| To fit                        | Depth: > 600 mm                                                                                                                                                                                                                     |
| Packs of                      | 1 pc(s).                                                                                                                                                                                                                            |
| Net weight                    | 0.7                                                                                                                                                                                                                                 |
| Gross weight                  | 0.78                                                                                                                                                                                                                                |
| PCF per pack (cradle-to-gate) | 2.8 kg CO2 eq (Cat B)                                                                                                                                                                                                               |
| Note on PCF category          | Category B: PCF value (cradle-to-gate) based on the product weight approximately calculated and self-declared                                                                                                                       |
| Customs tariff number         | 73269098                                                                                                                                                                                                                            |
|                               |                                                                                                                                                                                                                                     |