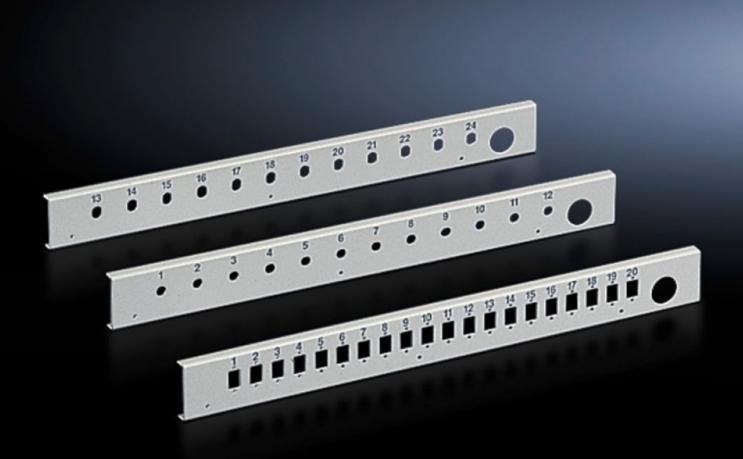

# DK 7169.535 - Patch panel for fibre-optic splicing box, lockable

There are 5 different fibre-optic panels available for various coupling types. The number of locations per panel varies depending on the chosen variant and basic size of the panel.

#### **Features**

| Model No.                | DK 7169.535                                                                                                                                          |
|--------------------------|------------------------------------------------------------------------------------------------------------------------------------------------------|
| Product description      | For splicing boxes, there is a choice of multiple panels with corresponding cut-outs for the installation of single or duplex fibre optic couplings. |
| Material                 | Sheet steel                                                                                                                                          |
| Colour                   | RAL 7035                                                                                                                                             |
| Number of locations      | 12                                                                                                                                                   |
| for fibre-optic coupling | SC duplex<br>LC quad                                                                                                                                 |
| Units                    | 1 U                                                                                                                                                  |
| Packs of                 | 1 pc(s).                                                                                                                                             |
| Net weight               | 0.252                                                                                                                                                |
| Gross weight             | 0.297                                                                                                                                                |
| Customs tariff number    | 94039910                                                                                                                                             |
| EAN                      | 4028177166752                                                                                                                                        |
| ETIM 9                   | EC001129                                                                                                                                             |
| ECLASS 8.0               | 19170113                                                                                                                                             |

### Tender text

DK patch panel for fibre-optic splicing box, 1 U

DK patch panel for fibre-optic splicing box, 1 U For installing 12 SC-duplex couplings including fixtures for holding the cable clamping devices.