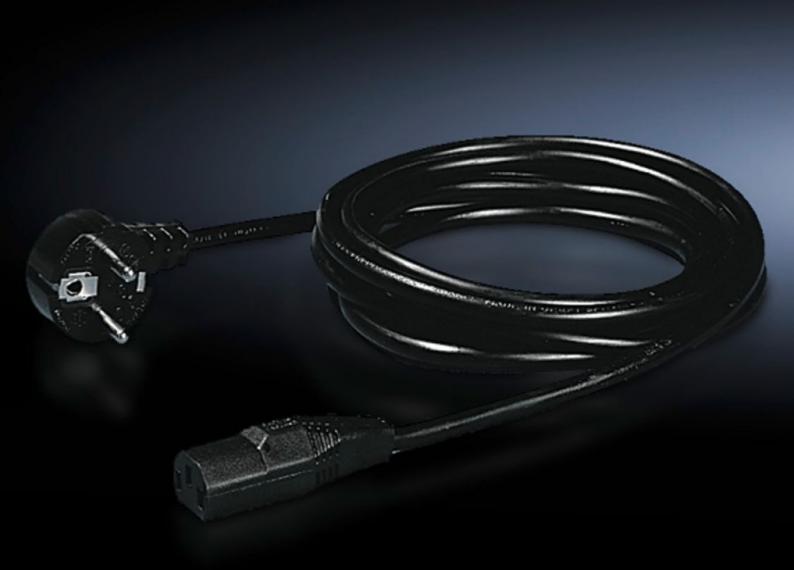

## DK 7200.210 - Connection cable for power packs

Connection and extension cables for power packs in different country designs.

#### **Features**

| DK 7200.210                                                                                                        |
|--------------------------------------------------------------------------------------------------------------------|
| Connection cable                                                                                                   |
| Connection and extension cable with various connector/jack types (earthing-pin/C13/C14/C19/C20). PVC line, 3-pole. |
| CMC III power pack CMC III Power Unit                                                                              |
| 1 mm²                                                                                                              |
| 1.8 m                                                                                                              |
| D, earthing-pin (type F, CEE 7/4)<br>F/B (type E, CEE 7/5)                                                         |
| 230 V                                                                                                              |
| IEC 320 socket C13                                                                                                 |
| 1 pc(s).                                                                                                           |
| 0.21                                                                                                               |
| 0.213                                                                                                              |
| 85444290                                                                                                           |
| 4028177164314                                                                                                      |
| E7238515                                                                                                           |
| EC001576                                                                                                           |
| 27060402                                                                                                           |
|                                                                                                                    |