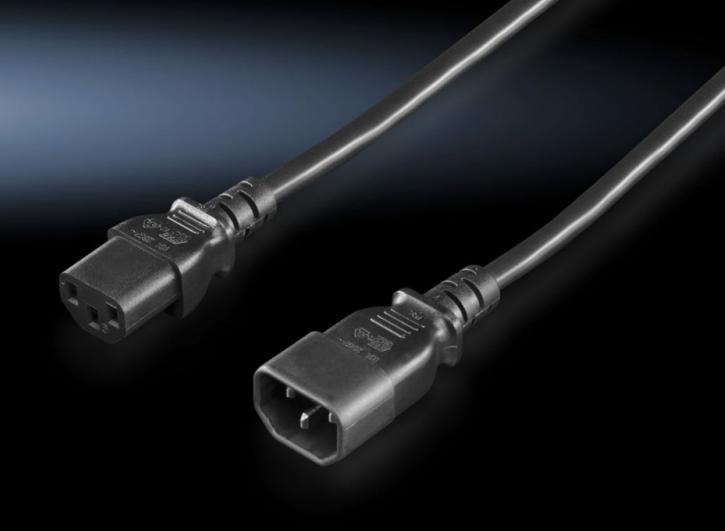

## DK 7200.215 - Connection cable for power packs

Connection and extension cables for power packs in different country designs.

#### **Features**

| Model No.                  | DK 7200.215                                                                                                        |
|----------------------------|--------------------------------------------------------------------------------------------------------------------|
| Design                     | Extension cable                                                                                                    |
| Product description        | Connection and extension cable with various connector/jack types (earthing-pin/C13/C14/C19/C20). PVC line, 3-pole. |
| Applications               | CMC III                                                                                                            |
| Cross-section              | 1 mm²                                                                                                              |
| Length of connection cable | 1.8 m                                                                                                              |
| Connector (type)           | IEC 320 connector C14                                                                                              |
| Rated voltage              | 230 V<br>110 V (DC)                                                                                                |
| Sockets                    | IEC 320 socket C13                                                                                                 |
| Packs of                   | 1 pc(s).                                                                                                           |
| Net weight                 | 0.168                                                                                                              |
| Gross weight               | 0.188                                                                                                              |
| Customs tariff number      | 85444290                                                                                                           |
| EAN                        | 4028177305519                                                                                                      |
| ETIM 9                     | EC001576                                                                                                           |
| ECLASS 8.0                 | 27060402                                                                                                           |
|                            |                                                                                                                    |