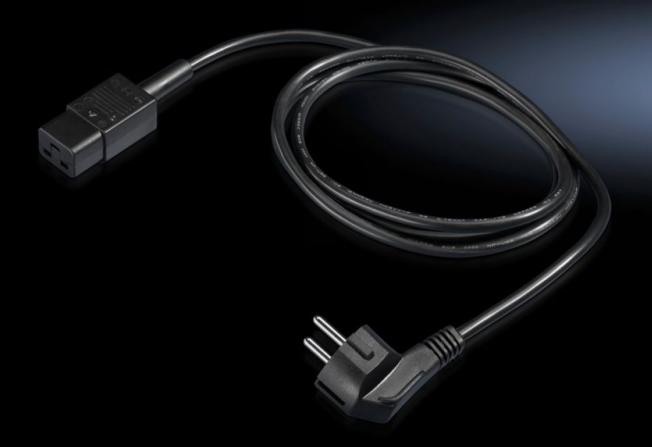

## DK 7200.216 - Connection cable for PSM/PDU

Connection and extension cable with various connector/jack types (earthing-pin/C19/C20).

## Features

| Model No.             | DK 7200.216                                                                                                |
|-----------------------|------------------------------------------------------------------------------------------------------------|
| Design                | Connection cable                                                                                           |
| Product description   | Connection and extension cable with various connector/jack types (earthing-pin/C19/C20). PVC line, 3-pole. |
| Connector (type)      | D, earthing-pin (type F, CEE 7/4)                                                                          |
| Rated current (max.)  | 16 A                                                                                                       |
| Dimensions            | Length: 1.8 m                                                                                              |
| Sockets               | IEC 320 socket C19                                                                                         |
| Packs of              | 1 pc(s).                                                                                                   |
| Net weight            | 0.29                                                                                                       |
| Gross weight          | 0.334                                                                                                      |
| Customs tariff number | 85444290                                                                                                   |
| EAN                   | 4028177519237                                                                                              |
| ETIM 9                | EC001576                                                                                                   |
| ECLASS 8.0            | 27060402                                                                                                   |