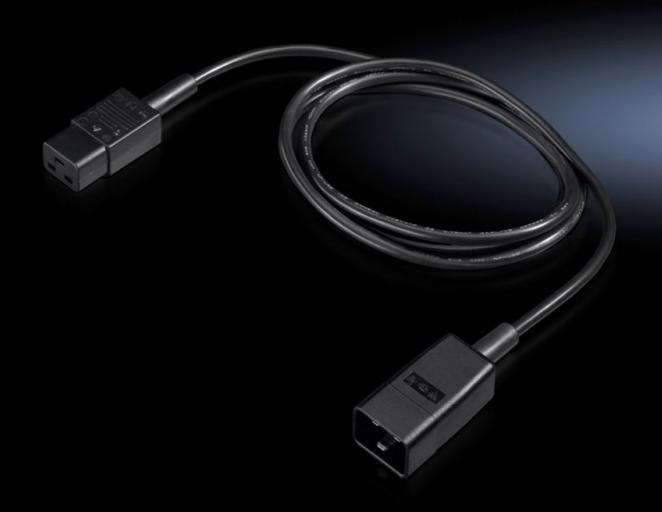

### DK 7200.217 - Connection cable for PSM/PDU

Connection and extension cable with various connector/jack types (earthing-pin/C19/C20).

#### **Features**

| Model No.             | DK 7200.217                                                                                                |
|-----------------------|------------------------------------------------------------------------------------------------------------|
| Design                | Extension cable                                                                                            |
| Product description   | Connection and extension cable with various connector/jack types (earthing-pin/C19/C20). PVC line, 3-pole. |
| Connector (type)      | IEC 320 connector C20                                                                                      |
| Rated current (max.)  | 16 A                                                                                                       |
| Dimensions            | Length: 1.8 m                                                                                              |
| Sockets               | IEC 320 socket C19                                                                                         |
| Packs of              | 1 pc(s).                                                                                                   |
| Net weight            | 0.32                                                                                                       |
| Gross weight          | 0.34                                                                                                       |
| Customs tariff number | 85444290                                                                                                   |
| EAN                   | 4028177519244                                                                                              |
| ETIM 9                | EC001576                                                                                                   |
| ECLASS 8.0            | 27060402                                                                                                   |

#### Tender text

C19/C20 version connection cable

With 3-pin C19 connector and C20 socket

Cable length: 1.8 m

© Rittal 2025