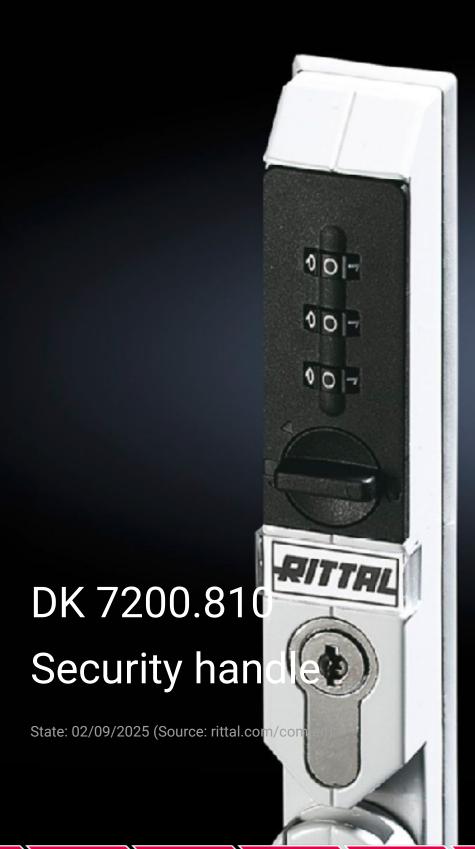

## DK 7200.810 - Security handle with code

Flexible access opportunities with individual 3-digit code without key.

#### Ergoform-S security handle

The security handle is suitable for use with FR, QR, PS & TC enclosures and can be fitted instead of the normal handle system.

The system is distinguished by a flexible access option.

The 3 x number code ensures that the enclosure can be accessed without needing a key.

The code can be reset when the door is open.

The code can only be reset if the original code is known and this ensures that it is impossible to change the code inadvertently. The master key function is an alternative access option.

The handle can be used to open the door, irrespective of the number code, via the semi-cylinder. It can be used with 40 or 45 mm semi-cylinders as per DIN 18 254. The simple retrofitted installation makes the handle optimally suited for use with ISP and ASP applications.