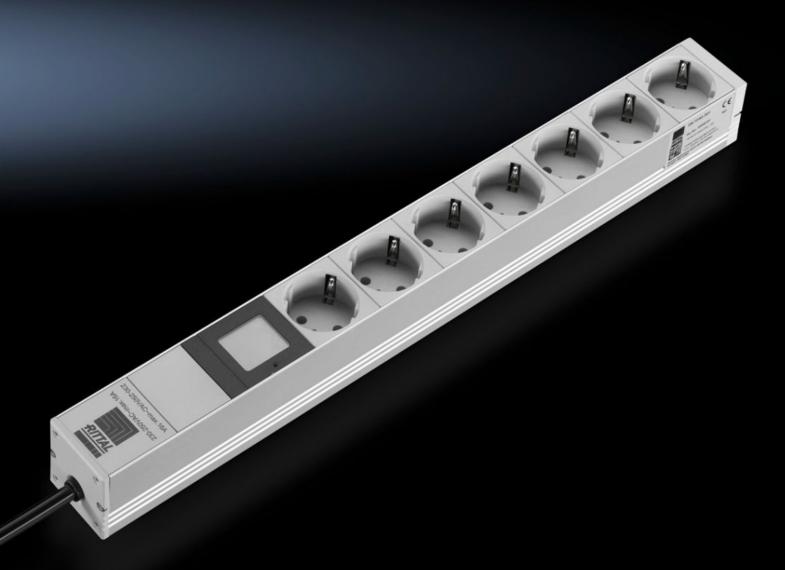

## DK 7240.301 - Socket strip with power measurement

For measuring the power consumption of the connected consumers, pin patterns: "earthing pin", various mounting options

#### **Features**

| Model No.                  | DK 7240.301                                                                                                                                                                                                                                                                                                                                                                                                                                                                                                                                   |
|----------------------------|-----------------------------------------------------------------------------------------------------------------------------------------------------------------------------------------------------------------------------------------------------------------------------------------------------------------------------------------------------------------------------------------------------------------------------------------------------------------------------------------------------------------------------------------------|
| Product description        | The socket strip 7x CEE 7/3 (type F - earthing-pin socket) with integrated display measures the power consumed by the connected equipment. The 482.6 mm (19") long socket strip may optionally be mounted on the 482.6 mm (19") mounting frame, on the enclosure frame or in the rear section of wall-mounted distributors. The installation bracket may be mounted in four different positions for variable mounting. Without additional mounting accessories, the socket strip may be inserted into all sections with a 25 mm hole pattern. |
| Benefits                   | Measurement accuracy of ± 5%                                                                                                                                                                                                                                                                                                                                                                                                                                                                                                                  |
| Function principle         | Measurement of current, voltage, frequency, active power, active energy and phase shift                                                                                                                                                                                                                                                                                                                                                                                                                                                       |
| Material                   | Aluminium section, natural anodised Socket inserts: Polycarbonate                                                                                                                                                                                                                                                                                                                                                                                                                                                                             |
| Supply includes            | Socket strip 2 mounting brackets Assembly parts Operating manual With 3 m connection cable (wire end ferrules)                                                                                                                                                                                                                                                                                                                                                                                                                                |
| Design                     | Mit Display                                                                                                                                                                                                                                                                                                                                                                                                                                                                                                                                   |
| Sockets                    | 7 x D, earthing-pin (type F, CEE 7/3)                                                                                                                                                                                                                                                                                                                                                                                                                                                                                                         |
| Dimensions                 | Height: 45 mm<br>Depth: 50 mm<br>Length: 482.6 mm                                                                                                                                                                                                                                                                                                                                                                                                                                                                                             |
| Length of connection cable | 3 m                                                                                                                                                                                                                                                                                                                                                                                                                                                                                                                                           |
| Connection cable (type)    | H05VV-F3G1.5 with wire end ferrules                                                                                                                                                                                                                                                                                                                                                                                                                                                                                                           |