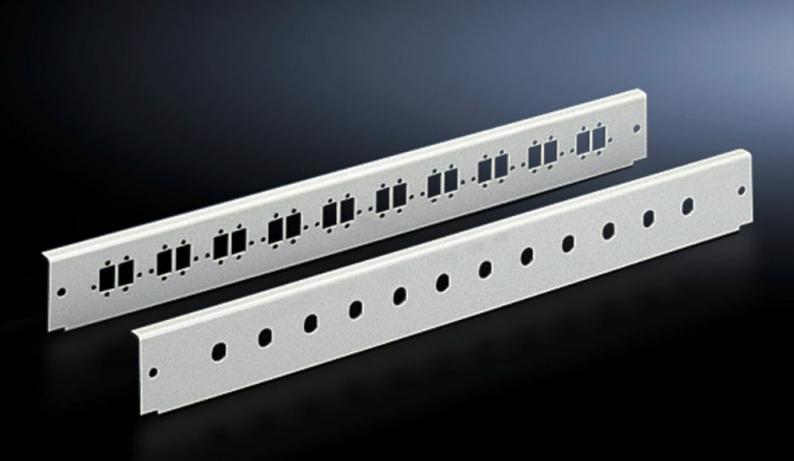

# DK 7241.045 - Patch panels for fibre-optic splicing box, depth-variable, and fibre-optic breakout box, 1 U

With cut-outs for population with fibre-optic couplings.

#### **Features**

| Model No.                | DK 7241.045                                                                     |
|--------------------------|---------------------------------------------------------------------------------|
| Product description      | With cut-outs for population with fibre-optic couplings.                        |
| Applications             | for fibre-optic splicing box, depth-variable, and fibre-optic breakout box, 1 U |
| Material                 | Sheet steel                                                                     |
| Colour                   | RAL 7035                                                                        |
| Number of locations      | 12                                                                              |
| for fibre-optic coupling | SC duplex<br>LC quad                                                            |
| Units                    | 1 U                                                                             |
| Packs of                 | 1 pc(s).                                                                        |
| Net weight               | 0.21                                                                            |
| Gross weight             | 0.265                                                                           |
| Customs tariff number    | 94039910                                                                        |
| EAN                      | 4028177167087                                                                   |
| ETIM 9                   | EC001129                                                                        |
| ECLASS 8.0               | 19170113                                                                        |

### Tender text

Patch-Panel for fibre-optic splicing box 1 U For installation of 12 SC Duplex couplings in the 1 U fibre-optic splicing box. The patch panel is fastened to the splicing box with quick release fasteners.