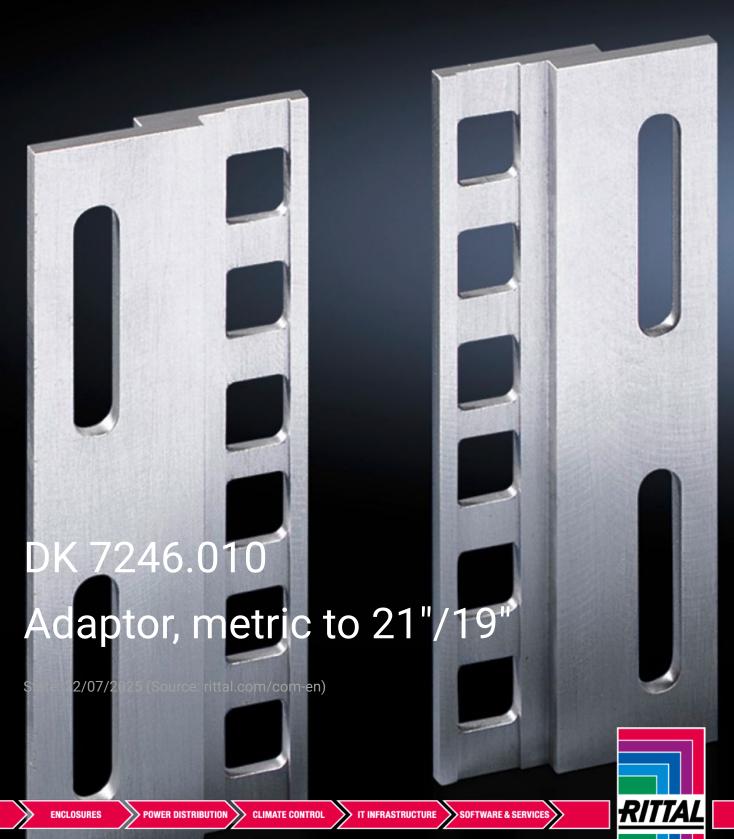

# DK 7246.010 - Adaptor, metric to 21"/19"

For fastening of 482.6 mm (19 $\H$ ) assemblies to metric (535 mm) mounting angles or configuration of combined systems.

### **Features**

| Model No.             | DK 7246.010                                                                                                                             |
|-----------------------|-----------------------------------------------------------------------------------------------------------------------------------------|
| Product description   | With this adaptor, 482.6 mm (19") assemblies may be fastened to metric (535 mm) mounting angles, or combined systems may be configured. |
| Material              | Extruded aluminium section                                                                                                              |
| Dimensions            | Height: 2 SU                                                                                                                            |
| Units                 | 1 U                                                                                                                                     |
| Packs of              | 2 pc(s).                                                                                                                                |
| Net weight            | 0.02                                                                                                                                    |
| Gross weight          | 0.02                                                                                                                                    |
| Customs tariff number | 76169990                                                                                                                                |
| EAN                   | 4028177401884                                                                                                                           |
| ETIM 9                | EC002625                                                                                                                                |
| ETIM 8                | EC002625                                                                                                                                |
|                       |                                                                                                                                         |