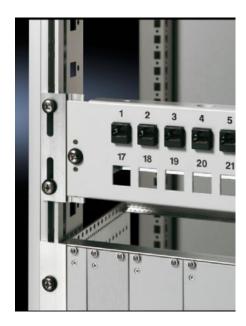

# DK 7246.010 - Adaptor, metric to 21"/19"

For fastening of 482.6 mm (19 $\H$ ) assemblies to metric (535 mm) mounting angles or configuration of combined systems.

### **Features**

| Model No.             | DK 7246.010                                                                                                                             |
|-----------------------|-----------------------------------------------------------------------------------------------------------------------------------------|
| Product description   | With this adaptor, 482.6 mm (19") assemblies may be fastened to metric (535 mm) mounting angles, or combined systems may be configured. |
| Material              | Extruded aluminium section                                                                                                              |
| Dimensions            | Height: 2 SU                                                                                                                            |
| Units                 | 1 U                                                                                                                                     |
| Packs of              | 2 pc(s).                                                                                                                                |
| Net weight            | 0.02                                                                                                                                    |
| Gross weight          | 0.02                                                                                                                                    |
| Customs tariff number | 76169990                                                                                                                                |
| EAN                   | 4028177401884                                                                                                                           |
| ETIM 9                | EC002625                                                                                                                                |
| ETIM 8                | EC002625                                                                                                                                |
|                       |                                                                                                                                         |