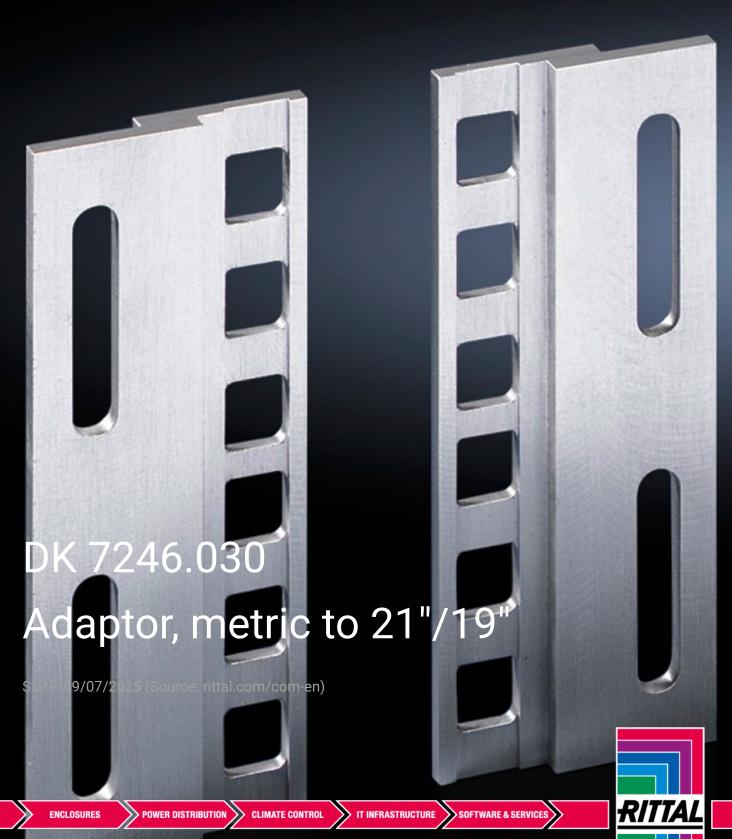

## DK 7246.030 - Adaptor, metric to 21"/19"

For fastening of 482.6 mm (19") assemblies to metric (535 mm) mounting angles or configuration of combined systems.

## **Features**

| DK 7246.030                                                                                                                             |
|-----------------------------------------------------------------------------------------------------------------------------------------|
| With this adaptor, 482.6 mm (19") assemblies may be fastened to metric (535 mm) mounting angles, or combined systems may be configured. |
| Extruded aluminium section                                                                                                              |
| Height: 6 SU                                                                                                                            |
| 3 U                                                                                                                                     |
| 2 pc(s).                                                                                                                                |
| 0.1                                                                                                                                     |
| 76169990                                                                                                                                |
| 4028177187184                                                                                                                           |
| EC002625                                                                                                                                |
| EC002625                                                                                                                                |
| 27189234                                                                                                                                |
|                                                                                                                                         |