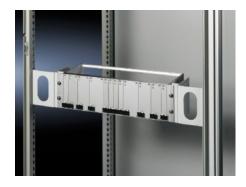

# DK 7246.100 - Adaptor kit, 3 U for enclosure width 800 mm

For fastening individual 482.6 mm (19") components, or as an additional mounting facility at the rear of the enclosure.

#### **Features**

| Model No.                     | DK 7246.100                                                                                                                                                                                                                                                                                                                                                                                                                       |
|-------------------------------|-----------------------------------------------------------------------------------------------------------------------------------------------------------------------------------------------------------------------------------------------------------------------------------------------------------------------------------------------------------------------------------------------------------------------------------|
| Design                        | Installation position, centre                                                                                                                                                                                                                                                                                                                                                                                                     |
| Product description           | For fastening individual 482.6 mm (19") components, or as an additional mounting facility at the rear of the enclosure. The mounting level in the adaptor angle can be adjusted in 25 mm increments by up to 100 mm in the depth, leaving sufficient space for baying where patch panels or splicing boxes are used. Attachment is on the inner mounting level of the frame section or a suitable chassis in the enclosure depth. |
| Material                      | Sheet steel                                                                                                                                                                                                                                                                                                                                                                                                                       |
| Colour                        | RAL 7035                                                                                                                                                                                                                                                                                                                                                                                                                          |
| Units                         | 3 U                                                                                                                                                                                                                                                                                                                                                                                                                               |
| Installation dimensions       | Installation depth for components: 482.6 mm Installation width for components: 19"                                                                                                                                                                                                                                                                                                                                                |
| Packs of                      | 2 pc(s).                                                                                                                                                                                                                                                                                                                                                                                                                          |
| Net weight                    | 1.14                                                                                                                                                                                                                                                                                                                                                                                                                              |
| Gross weight                  | 1.304                                                                                                                                                                                                                                                                                                                                                                                                                             |
| PCF per pack (cradle-to-gate) | 5 kg CO2 eq (Cat B)                                                                                                                                                                                                                                                                                                                                                                                                               |

#### Tender text

3 U 482.6 mm (19") adaptor, RAL 7035 in centre

Mounting position: 482.6 mm (19"), centred Dimensions (W x H): 129 mm x 135 mm

Material: Sheet steel, spray finished in RAL 7035

© Rittal 2025 3