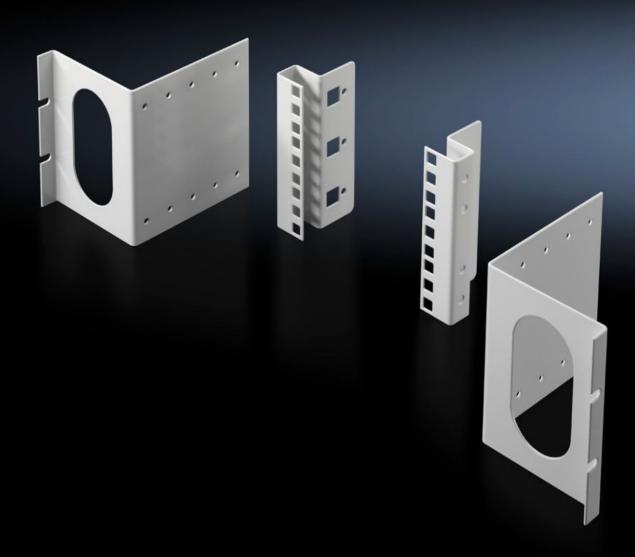

# DK 7246.100 - Adaptor kit, 3 U for enclosure width 800 mm

For fastening individual 482.6 mm (19") components, or as an additional mounting facility at the rear of the enclosure.

#### **Features**

| Model No.                     | DK 7246.100                                                                                                                                                                                                                                                                                                                                                                                                                       |
|-------------------------------|-----------------------------------------------------------------------------------------------------------------------------------------------------------------------------------------------------------------------------------------------------------------------------------------------------------------------------------------------------------------------------------------------------------------------------------|
| Design                        | Installation position, centre                                                                                                                                                                                                                                                                                                                                                                                                     |
| Product description           | For fastening individual 482.6 mm (19") components, or as an additional mounting facility at the rear of the enclosure. The mounting level in the adaptor angle can be adjusted in 25 mm increments by up to 100 mm in the depth, leaving sufficient space for baying where patch panels or splicing boxes are used. Attachment is on the inner mounting level of the frame section or a suitable chassis in the enclosure depth. |
| Material                      | Sheet steel                                                                                                                                                                                                                                                                                                                                                                                                                       |
| Colour                        | RAL 7035                                                                                                                                                                                                                                                                                                                                                                                                                          |
| Units                         | 3 U                                                                                                                                                                                                                                                                                                                                                                                                                               |
| Installation dimensions       | Installation depth for components: 482.6 mm Installation width for components: 19"                                                                                                                                                                                                                                                                                                                                                |
| Packs of                      | 2 pc(s).                                                                                                                                                                                                                                                                                                                                                                                                                          |
| Net weight                    | 1.14                                                                                                                                                                                                                                                                                                                                                                                                                              |
| Gross weight                  | 1.304                                                                                                                                                                                                                                                                                                                                                                                                                             |
| PCF per pack (cradle-to-gate) | 5 kg CO2 eq (Cat B)                                                                                                                                                                                                                                                                                                                                                                                                               |

#### Tender text

3 U 482.6 mm (19") adaptor, RAL 7035 in centre

Mounting position: 482.6 mm (19"), centred Dimensions (W x H): 129 mm x 135 mm

Material: Sheet steel, spray finished in RAL 7035

© Rittal 2025 3