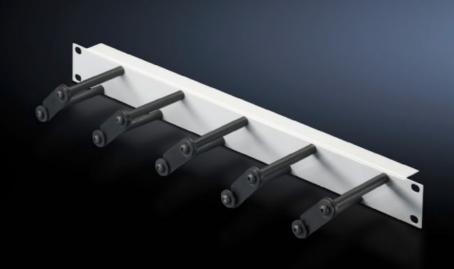

# Cable management panel with cable routing bars

State: 15/05/2025 (Source: rittal.com/com-en)

## DK 7257.150 - Cable management panel with cable routing bars for horizontal cable management

For horizontal management of the patch cables with cable routing bars, allows user-friendly modification and extension of the cabling by opening the individual cable routing bars.

### **Features**

| Model No.             | DK 7257.150                                                                                                                                                                        |
|-----------------------|------------------------------------------------------------------------------------------------------------------------------------------------------------------------------------|
| Product description   | For horizontal management of the patch cables with 5 cable routing bars. Opening the individual cable routing bars allows user-friendly modification and extension of the cabling. |
| Material              | Panel: Sheet steel, spray finished<br>Cable routing bars: Plastic                                                                                                                  |
| Colour                | Panel: RAL 7035                                                                                                                                                                    |
| Depth of bars         | 100 mm                                                                                                                                                                             |
| Number bars per U     | 4                                                                                                                                                                                  |
| Dimensions            | Width: 482.6 mm                                                                                                                                                                    |
| Units                 | 2 U                                                                                                                                                                                |
| Packs of              | 1 pc(s).                                                                                                                                                                           |
| Net weight            | 0.999                                                                                                                                                                              |
| Gross weight          | 1                                                                                                                                                                                  |
| Customs tariff number | 94039910                                                                                                                                                                           |
| EAN                   | 4028177618718                                                                                                                                                                      |
| ETIM 9                | EC002624                                                                                                                                                                           |