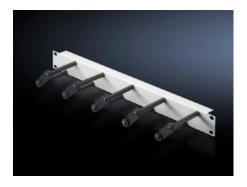

# Cable management panel with cable routing bars

State: 15/05/2025 (Source: rittal.com/com-en)

## DK 7257.150 - Cable management panel with cable routing bars for horizontal cable management

For horizontal management of the patch cables with cable routing bars, allows user-friendly modification and extension of the cabling by opening the individual cable routing bars.

### **Features**

| Model No.             | DK 7257.150                                                                                                                                                                        |
|-----------------------|------------------------------------------------------------------------------------------------------------------------------------------------------------------------------------|
| Product description   | For horizontal management of the patch cables with 5 cable routing bars. Opening the individual cable routing bars allows user-friendly modification and extension of the cabling. |
| Material              | Panel: Sheet steel, spray finished<br>Cable routing bars: Plastic                                                                                                                  |
| Colour                | Panel: RAL 7035                                                                                                                                                                    |
| Depth of bars         | 100 mm                                                                                                                                                                             |
| Number bars per U     | 4                                                                                                                                                                                  |
| Dimensions            | Width: 482.6 mm                                                                                                                                                                    |
| Units                 | 2 U                                                                                                                                                                                |
| Packs of              | 1 pc(s).                                                                                                                                                                           |
| Net weight            | 0.999                                                                                                                                                                              |
| Gross weight          | 1                                                                                                                                                                                  |
| Customs tariff number | 94039910                                                                                                                                                                           |
| EAN                   | 4028177618718                                                                                                                                                                      |
| ETIM 9                | EC002624                                                                                                                                                                           |