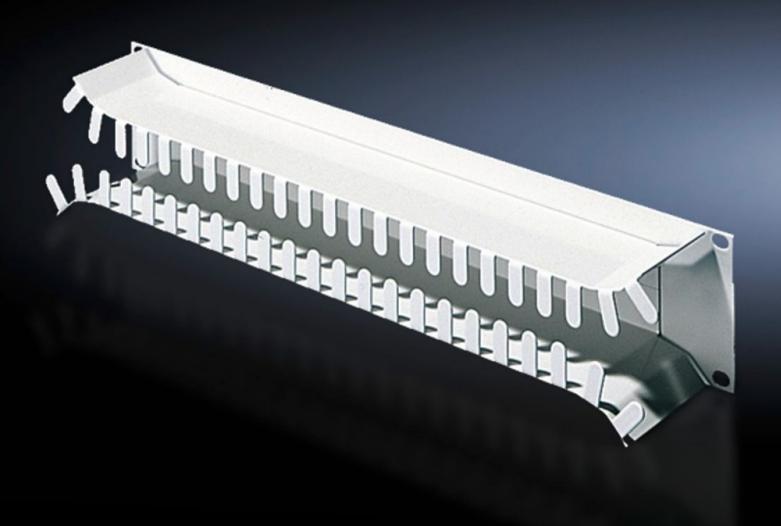

### DK 7269.135 - Cable management panel, 2 U

To accommodate fibre optic and copper cables.

#### **Features**

| Model No.                     | DK 7269.135                                                                                                                                                                                         |
|-------------------------------|-----------------------------------------------------------------------------------------------------------------------------------------------------------------------------------------------------|
| Product description           | To accommodate fibre-optic and copper cables. Fibres from the patch panels are placed into the tray via openings and may be distributed at the sides. Rounded openings protect the cable sheathing. |
| Material                      | Sheet steel                                                                                                                                                                                         |
| Surface finish                | Spray-finished                                                                                                                                                                                      |
| Colour                        | RAL 7035                                                                                                                                                                                            |
| Units                         | 2 U                                                                                                                                                                                                 |
| Packs of                      | 1 pc(s).                                                                                                                                                                                            |
| Net weight                    | 1.591                                                                                                                                                                                               |
| Gross weight                  | 1.773                                                                                                                                                                                               |
| PCF per pack (cradle-to-gate) | 6.8 kg CO2 eq (Cat B)                                                                                                                                                                               |
| Note on PCF category          | Category B: PCF value (cradle-to-gate) based on the product weight, approximately calculated and self-declared                                                                                      |
| Customs tariff number         | 73269098                                                                                                                                                                                            |
| EAN                           | 4028177221628                                                                                                                                                                                       |
| ETIM 9                        | EC000322                                                                                                                                                                                            |
| ECLASS 8.0                    | 27400604                                                                                                                                                                                            |
|                               |                                                                                                                                                                                                     |