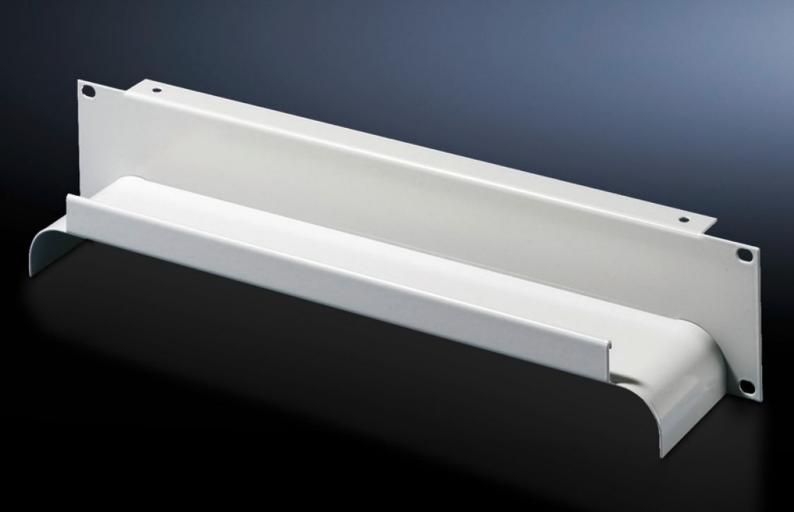

## DK 7269.235 - Cable tray, 2 U

To accommodate fibre-optic and copper cables, fibres from the patch panels are placed into the tray via openings and may be distributed at the sides.

### **Features**

| Model No.             | DK 7269.235                                                                                                                                                                                            |
|-----------------------|--------------------------------------------------------------------------------------------------------------------------------------------------------------------------------------------------------|
| Product description   | For side routing and distribution of fibre-optic and copper cables. In this way, cables inserted into the roof area may be routed at the side of the mounting angles in the upper section of the rack. |
| Material              | Sheet steel                                                                                                                                                                                            |
| Colour                | RAL 7035                                                                                                                                                                                               |
| Dimensions            | Depth: 85 mm                                                                                                                                                                                           |
| Units                 | 2 U                                                                                                                                                                                                    |
| Packs of              | 1 pc(s).                                                                                                                                                                                               |
| Net weight            | 0.96                                                                                                                                                                                                   |
| Gross weight          | 1.16                                                                                                                                                                                                   |
| Customs tariff number | 94039910                                                                                                                                                                                               |
| EAN                   | 4028177221666                                                                                                                                                                                          |
| ETIM 9                | EC000322                                                                                                                                                                                               |
| ECLASS 8.0            | 27400604                                                                                                                                                                                               |