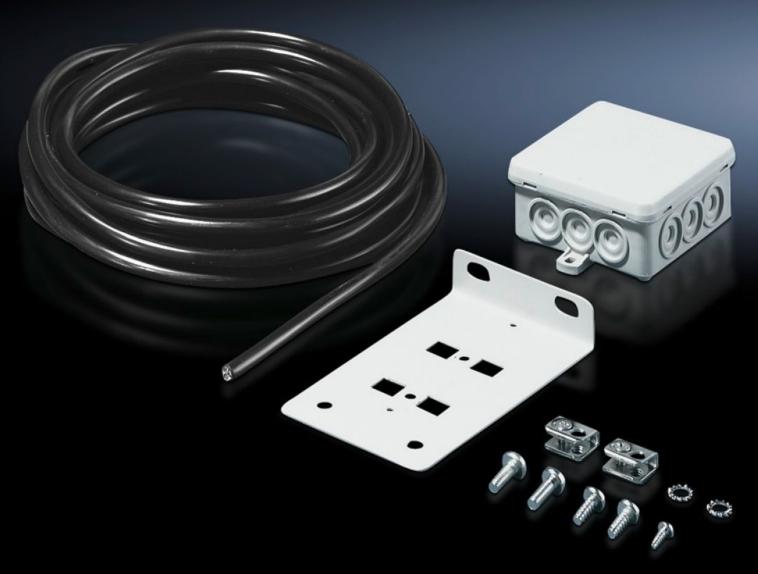

## DK 7280.035 - Junction box with multi-functional bracket

The junction box for attachment to the TS 8 frame section or to rail systems serves as a transfer point for the power supply to all equipment such as fan-and-filter units, system lights and socket strips.

## Features

| Model No.                     | DK 7280.035                                                                                                                                                                                                                                                                                                                                                                                                            |
|-------------------------------|------------------------------------------------------------------------------------------------------------------------------------------------------------------------------------------------------------------------------------------------------------------------------------------------------------------------------------------------------------------------------------------------------------------------|
| Product description           | The angle bracket can be installed in all network enclosures in a<br>system-compatible design. The junction box serves as a transfer<br>point for the power supply to all equipment (fans, lights and socket<br>strips). As well as being used as a junction box or interchange point<br>the bracket may also accommodate the thermostat (SK 3110.000)<br>or the hygrostat (SK 3118.000) thanks to its integral holes. |
| Material                      | Sheet steel                                                                                                                                                                                                                                                                                                                                                                                                            |
| Colour                        | RAL 7035                                                                                                                                                                                                                                                                                                                                                                                                               |
| Supply includes               | 1 bracket<br>1 junction box<br>6 m connection cable 3 x 1.5 mm² (flexible)                                                                                                                                                                                                                                                                                                                                             |
| Packs of                      | 1 pc(s).                                                                                                                                                                                                                                                                                                                                                                                                               |
| Net weight                    | 0.8                                                                                                                                                                                                                                                                                                                                                                                                                    |
| Gross weight                  | 0.887                                                                                                                                                                                                                                                                                                                                                                                                                  |
| PCF per pack (cradle-to-gate) | 3.4 kg CO2 eq (Cat B)                                                                                                                                                                                                                                                                                                                                                                                                  |
| Note on PCF category          | Category B: PCF value (cradle-to-gate) based on the product weight, approximately calculated and self-declared                                                                                                                                                                                                                                                                                                         |
| Customs tariff number         | 73269098                                                                                                                                                                                                                                                                                                                                                                                                               |
| EAN                           | 4028177167223                                                                                                                                                                                                                                                                                                                                                                                                          |
| ETIM 9                        | EC002600                                                                                                                                                                                                                                                                                                                                                                                                               |
| ECLASS 8.0                    | 27144401                                                                                                                                                                                                                                                                                                                                                                                                               |