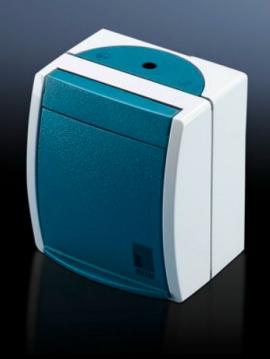

# DK 7280.100 - Service socket for enclosure frame attachment

Service socket to enclosure frame attachment/16 A. Integration of a service socket within a separate supply circuit, independently of the IT network and UPS.

#### **Features**

| Model No.                     | DK 7280.100                                                                                                                                                                               |
|-------------------------------|-------------------------------------------------------------------------------------------------------------------------------------------------------------------------------------------|
| Product description           | Integration of a service socket within a separate supply circuit, independently of the IT network and UPS. Simple installation via an angle bracket for attaching to the enclosure frame. |
| Material                      | Angle bracket: Sheet steel<br>Socket: Plastic                                                                                                                                             |
| Surface finish                | Angle bracket: Zinc-plated                                                                                                                                                                |
| Supply includes               | Angle bracket Damp-proof socket (IP 44) Assembly parts                                                                                                                                    |
| Rated voltage                 | 230 V                                                                                                                                                                                     |
| Rated current (max.)          | 16 A                                                                                                                                                                                      |
| Sockets                       | D, earthing-pin (type F, CEE 7/3)                                                                                                                                                         |
| Packs of                      | 1 pc(s).                                                                                                                                                                                  |
| Net weight                    | 0.44                                                                                                                                                                                      |
| Gross weight                  | 0.472                                                                                                                                                                                     |
| PCF per pack (cradle-to-gate) | 1.8 kg CO2 eq (Cat B)                                                                                                                                                                     |