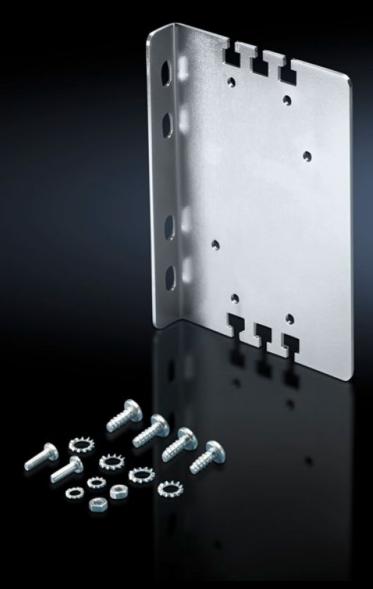

# DK 7280.100 - Service socket for enclosure frame attachment

Service socket to enclosure frame attachment/16 A. Integration of a service socket within a separate supply circuit, independently of the IT network and UPS.

#### **Features**

| Model No.                     | DK 7280.100                                                                                                                                                                               |
|-------------------------------|-------------------------------------------------------------------------------------------------------------------------------------------------------------------------------------------|
| Product description           | Integration of a service socket within a separate supply circuit, independently of the IT network and UPS. Simple installation via an angle bracket for attaching to the enclosure frame. |
| Material                      | Angle bracket: Sheet steel<br>Socket: Plastic                                                                                                                                             |
| Surface finish                | Angle bracket: Zinc-plated                                                                                                                                                                |
| Supply includes               | Angle bracket Damp-proof socket (IP 44) Assembly parts                                                                                                                                    |
| Rated voltage                 | 230 V                                                                                                                                                                                     |
| Rated current (max.)          | 16 A                                                                                                                                                                                      |
| Sockets                       | D, earthing-pin (type F, CEE 7/3)                                                                                                                                                         |
| Packs of                      | 1 pc(s).                                                                                                                                                                                  |
| Net weight                    | 0.44                                                                                                                                                                                      |
| Gross weight                  | 0.472                                                                                                                                                                                     |
| PCF per pack (cradle-to-gate) | 1.8 kg CO2 eq (Cat B)                                                                                                                                                                     |