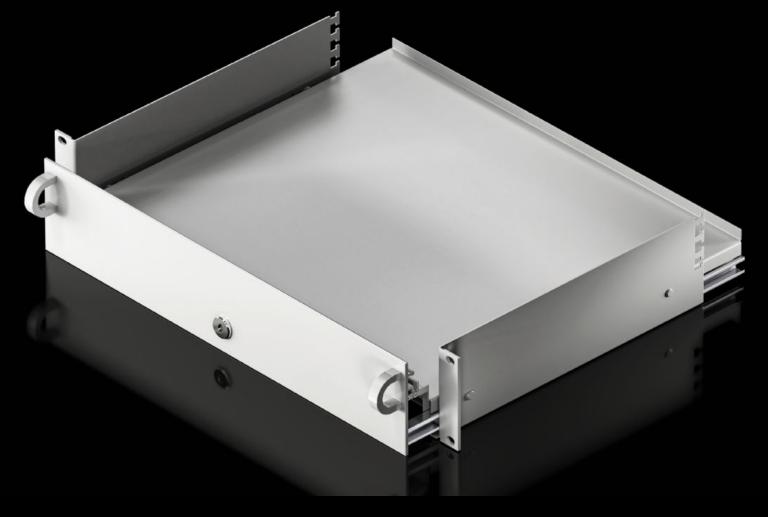

# DK 7281.035 - Keyboard drawer 2 U for one 482.6 mm (19") mounting level

For 482.6 mm (19") mounting angles, suitable for keyboards up to 430 mm wide and 250 mm deep with front panel folded over.

#### **Features**

| Model No.                        | DK 7281.035                                                                                                    |
|----------------------------------|----------------------------------------------------------------------------------------------------------------|
| Product description              | For keyboards up to 430 mm wide and 250 mm deep with the front panel folded over.                              |
| Material                         | Sheet steel with aluminium front                                                                               |
| Surface finish                   | Spray-finished                                                                                                 |
| Colour                           | RAL 7035                                                                                                       |
| Supply includes                  | Lockable drawer with handles Folding front Pull-out mousepad Mouse support Practical cable entry Strain relief |
| Dimensions                       | Width: 482.6 mm                                                                                                |
| Max. keyboard dimensions (WxHxD) | 430 x 250 mm                                                                                                   |
| Note on Model No.                | Installation depth: 390 mm                                                                                     |
| Packs of                         | 1 pc(s).                                                                                                       |
| Net weight                       | 7                                                                                                              |
| Gross weight                     | 7.2                                                                                                            |
| Customs tariff number            | 94039910                                                                                                       |
| EAN                              | 4028177165946                                                                                                  |
| ETIM 9                           | EC002620                                                                                                       |
| ECLASS 8.0                       | 27189261                                                                                                       |