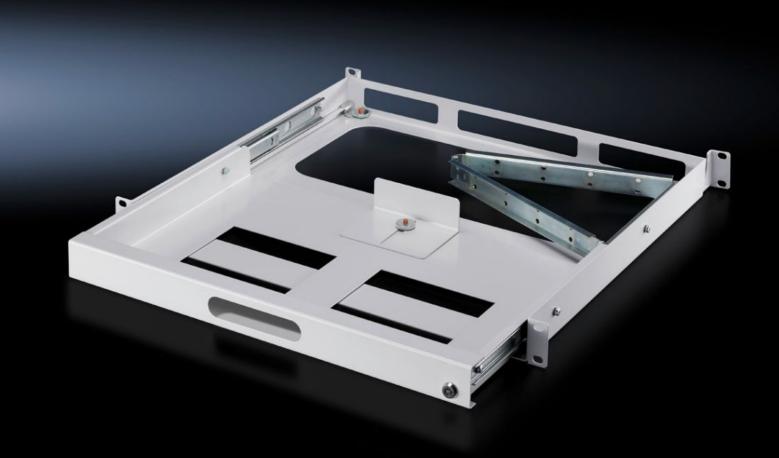

# DK 7281.200 - Keyboard drawer 1 U for two pairs of 482.6 mm (19") mounting angles

For the 482.6 mm (19") mounting level, suitable for accommodating keyboards up to 420 x 40 x 220 mm, fully extendible, lockable.

#### **Features**

| DK 7281.200                                                                                                                                       |
|---------------------------------------------------------------------------------------------------------------------------------------------------|
| Space-saving drawer to accommodate 482.6 mm (19") keyboards Fully extendible, with strain relief and hinged cable support.  Lockable at the front |
| For mounting two between 482.6 mm (19") mounting angles                                                                                           |
| Sheet steel                                                                                                                                       |
| RAL 7035                                                                                                                                          |
| Key                                                                                                                                               |
| 420 x 40 x 220 mm                                                                                                                                 |
| 460 - 800 mm                                                                                                                                      |
| 1 pc(s).                                                                                                                                          |
| 4.68                                                                                                                                              |
| 4.7                                                                                                                                               |
| 18.6 kg CO2 eq (Cat B)                                                                                                                            |
| Category B: PCF value (cradle-to-gate) based on the product weight approximately calculated and self-declared                                     |
|                                                                                                                                                   |