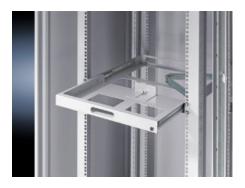

# DK 7281.200 - Keyboard drawer 1 U for two pairs of 482.6 mm (19") mounting angles

For the 482.6 mm (19") mounting level, suitable for accommodating keyboards up to 420 x 40 x 220 mm, fully extendible, lockable.

#### **Features**

| DK 7281.200                                                                                                                                       |
|---------------------------------------------------------------------------------------------------------------------------------------------------|
| Space-saving drawer to accommodate 482.6 mm (19") keyboards Fully extendible, with strain relief and hinged cable support.  Lockable at the front |
| For mounting two between 482.6 mm (19") mounting angles                                                                                           |
| Sheet steel                                                                                                                                       |
| RAL 7035                                                                                                                                          |
| Key                                                                                                                                               |
| 420 x 40 x 220 mm                                                                                                                                 |
| 460 - 800 mm                                                                                                                                      |
| 1 pc(s).                                                                                                                                          |
| 4.68                                                                                                                                              |
| 4.7                                                                                                                                               |
| 18.6 kg CO2 eq (Cat B)                                                                                                                            |
| Category B: PCF value (cradle-to-gate) based on the product weight approximately calculated and self-declared                                     |
|                                                                                                                                                   |