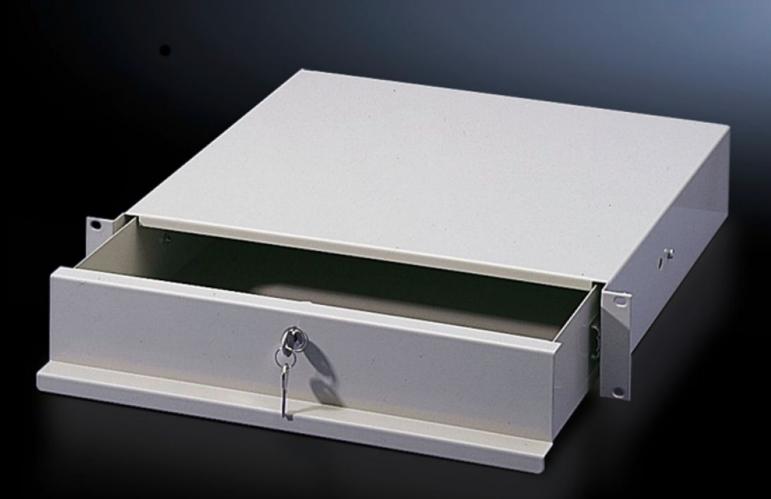

# DK 7282.035 - Drawer for one 482.6 mm (19") mounting level

For front attachment to mounting angles, 482.6 mm (19"). With cover and telescopic slides to accommodate assignment lists, operating manuals and small parts.

#### Features

| Model No.                     | DK 7282.035                                                                                                                                                                                                                                                     |
|-------------------------------|-----------------------------------------------------------------------------------------------------------------------------------------------------------------------------------------------------------------------------------------------------------------|
| Product description           | For front attachment to mounting angles, 482.6 mm (19"). With<br>cover and telescopic slides to accommodate assignment lists,<br>operating manuals and small parts. The small version of the 2 U<br>variant is also suitable for mounting inside a swing frame. |
| Material                      | Sheet steel                                                                                                                                                                                                                                                     |
| Colour                        | RAL 7035                                                                                                                                                                                                                                                        |
| Supply includes               | Fully assembled<br>Security lock 12321                                                                                                                                                                                                                          |
| Clearance depth               | 419 mm                                                                                                                                                                                                                                                          |
| Clearance width               | 411 mm                                                                                                                                                                                                                                                          |
| Packs of                      | 1 pc(s).                                                                                                                                                                                                                                                        |
| Net weight                    | 6.435                                                                                                                                                                                                                                                           |
| Gross weight                  | 6.82                                                                                                                                                                                                                                                            |
| PCF per pack (cradle-to-gate) | 25.8 kg CO2 eq (Cat B)                                                                                                                                                                                                                                          |
| Note on PCF category          | Category B: PCF value (cradle-to-gate) based on the product weight approximately calculated and self-declared                                                                                                                                                   |