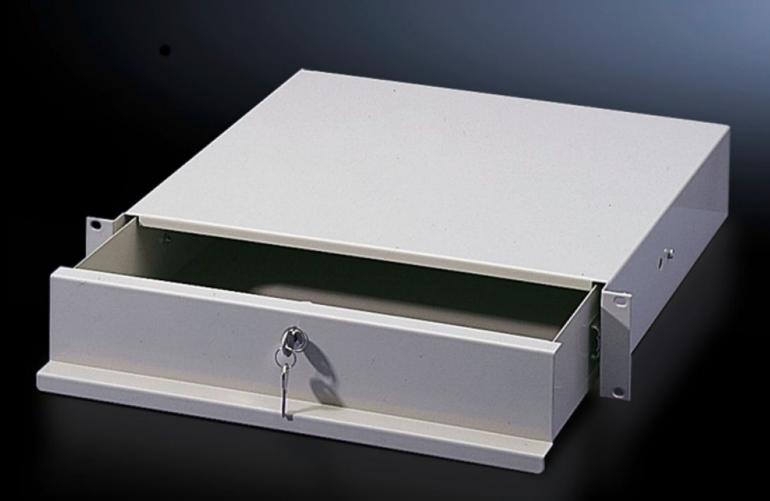

# DK 7282.135 - Drawer for one 482.6 mm (19") mounting level

For front attachment to mounting angles, 482.6 mm (19"). With cover and telescopic slides to accommodate assignment lists, operating manuals and small parts.

#### Features

| Model No.                     | DK 7282.135                                                                                                                                                                                                                                                     |
|-------------------------------|-----------------------------------------------------------------------------------------------------------------------------------------------------------------------------------------------------------------------------------------------------------------|
| Product description           | For front attachment to mounting angles, 482.6 mm (19"). With<br>cover and telescopic slides to accommodate assignment lists,<br>operating manuals and small parts. The small version of the 2 U<br>variant is also suitable for mounting inside a swing frame. |
| Material                      | Sheet steel                                                                                                                                                                                                                                                     |
| Colour                        | RAL 7035                                                                                                                                                                                                                                                        |
| Supply includes               | Fully assembled<br>Security lock 12321                                                                                                                                                                                                                          |
| Clearance depth               | 244 mm                                                                                                                                                                                                                                                          |
| Clearance width               | 411 mm                                                                                                                                                                                                                                                          |
| Packs of                      | 1 pc(s).                                                                                                                                                                                                                                                        |
| Net weight                    | 4.54                                                                                                                                                                                                                                                            |
| Gross weight                  | 4.74                                                                                                                                                                                                                                                            |
| PCF per pack (cradle-to-gate) | 18.1 kg CO2 eq (Cat B)                                                                                                                                                                                                                                          |
| Note on PCF category          | Category B: PCF value (cradle-to-gate) based on the product weight approximately calculated and self-declared                                                                                                                                                   |