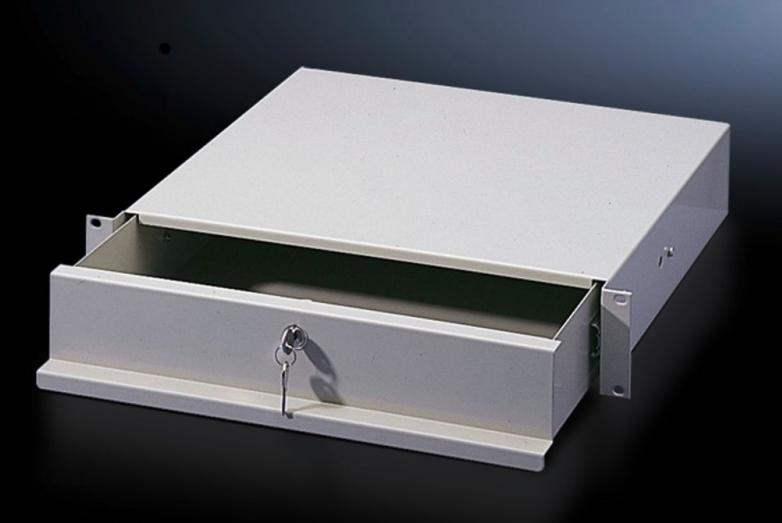

# DK 7283.035 - Drawer for one 482.6 mm (19") mounting level

For front attachment to mounting angles, 482.6 mm (19"). With cover and telescopic slides to accommodate assignment lists, operating manuals and small parts.

#### **Features**

| Model No.                     | DK 7283.035                                                                                                                                                                                                                                            |
|-------------------------------|--------------------------------------------------------------------------------------------------------------------------------------------------------------------------------------------------------------------------------------------------------|
| Product description           | For front attachment to mounting angles, 482.6 mm (19"). With cover and telescopic slides to accommodate assignment lists, operating manuals and small parts. The small version of the 2 U variant is also suitable for mounting inside a swing frame. |
| Material                      | Sheet steel                                                                                                                                                                                                                                            |
| Colour                        | RAL 7035                                                                                                                                                                                                                                               |
| Supply includes               | Fully assembled<br>Security lock 12321                                                                                                                                                                                                                 |
| Clearance depth               | 419 mm                                                                                                                                                                                                                                                 |
| Clearance width               | 411 mm                                                                                                                                                                                                                                                 |
| Packs of                      | 1 pc(s).                                                                                                                                                                                                                                               |
| Net weight                    | 7.756                                                                                                                                                                                                                                                  |
| Gross weight                  | 8.164                                                                                                                                                                                                                                                  |
| PCF per pack (cradle-to-gate) | 31.1 kg CO2 eq (Cat B)                                                                                                                                                                                                                                 |
| Note on PCF category          | Category B: PCF value (cradle-to-gate) based on the product weight, approximately calculated and self-declared                                                                                                                                         |
|                               |                                                                                                                                                                                                                                                        |