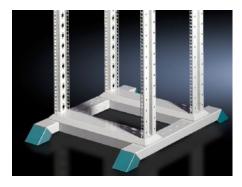

## DK 7297.000 - Second pair of mounting angles for Data Rack

To accommodate 482.6 mm (19") network components or for the attachment of component shelves and slide rails.

#### **Features**

| Model No.               | DK 7297.000                                                                                                                                                                                                                                                                                                                                                                                                                    |
|-------------------------|--------------------------------------------------------------------------------------------------------------------------------------------------------------------------------------------------------------------------------------------------------------------------------------------------------------------------------------------------------------------------------------------------------------------------------|
| Product description     | To accommodate 482.6 mm (19") network components or for the attachment of component shelves and slide rails. 482.6 mm (19") punched profile at the front, hole centre distance 465 mm (470 mm at the rear), tailored to the attachment of patch panels and cable routing rails. The mounting level may be positioned on a 50 mm pitch pattern. Minimum distance between levels 150 mm, maximum distance between levels 350 mm. |
| Material                | Sheet steel, 2 mm                                                                                                                                                                                                                                                                                                                                                                                                              |
| Surface finish          | Spray-finished                                                                                                                                                                                                                                                                                                                                                                                                                 |
| Colour                  | Profile frame: RAL 7035<br>Trim panel: RAL 5018                                                                                                                                                                                                                                                                                                                                                                                |
| Supply includes         | Torsionally stiff profile frame with 482.6 mm (19") punchings<br>Mounting accessories                                                                                                                                                                                                                                                                                                                                          |
| Installation dimensions | Installation depth for components: 482.6 mm Installation width for components: 19"                                                                                                                                                                                                                                                                                                                                             |
| Units                   | 36 U                                                                                                                                                                                                                                                                                                                                                                                                                           |
| Packs of                | 1 pc(s).                                                                                                                                                                                                                                                                                                                                                                                                                       |
| Net weight              | 12.028                                                                                                                                                                                                                                                                                                                                                                                                                         |

#### Tender text

36 U mounting level for 482.6 mm (19") frame

36 U mounting level for 482.6 mm (19") frame, torsionally rigid extrusion frame, welded, made from 2 mm steel sheet, with integrated 482.6 mm (19") punchings as well as 25 mm DIN 43 660 pitch pattern round and rectangular punchings. The additional attachment level is fixed to the folded sheet steel plinth in a 482.6 mm (19") frame.

Material: sheet steel Paint finish: RAL 7035

Height: 36 U

© Rittal 2025 3