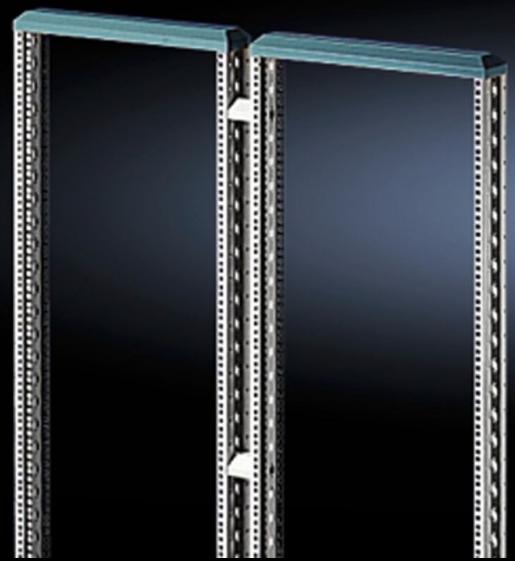

## DK 7297.000 - Second pair of mounting angles for Data Rack

To accommodate 482.6 mm (19") network components or for the attachment of component shelves and slide rails.

#### **Features**

| Model No.               | DK 7297.000                                                                                                                                                                                                                                                                                                                                                                                                                    |
|-------------------------|--------------------------------------------------------------------------------------------------------------------------------------------------------------------------------------------------------------------------------------------------------------------------------------------------------------------------------------------------------------------------------------------------------------------------------|
| Product description     | To accommodate 482.6 mm (19") network components or for the attachment of component shelves and slide rails. 482.6 mm (19") punched profile at the front, hole centre distance 465 mm (470 mm at the rear), tailored to the attachment of patch panels and cable routing rails. The mounting level may be positioned on a 50 mm pitch pattern. Minimum distance between levels 150 mm, maximum distance between levels 350 mm. |
| Material                | Sheet steel, 2 mm                                                                                                                                                                                                                                                                                                                                                                                                              |
| Surface finish          | Spray-finished                                                                                                                                                                                                                                                                                                                                                                                                                 |
| Colour                  | Profile frame: RAL 7035<br>Trim panel: RAL 5018                                                                                                                                                                                                                                                                                                                                                                                |
| Supply includes         | Torsionally stiff profile frame with 482.6 mm (19") punchings<br>Mounting accessories                                                                                                                                                                                                                                                                                                                                          |
| Installation dimensions | Installation depth for components: 482.6 mm Installation width for components: 19"                                                                                                                                                                                                                                                                                                                                             |
| Units                   | 36 U                                                                                                                                                                                                                                                                                                                                                                                                                           |
| Packs of                | 1 pc(s).                                                                                                                                                                                                                                                                                                                                                                                                                       |
| Net weight              | 12.028                                                                                                                                                                                                                                                                                                                                                                                                                         |

#### Tender text

36 U mounting level for 482.6 mm (19") frame

36 U mounting level for 482.6 mm (19") frame, torsionally rigid extrusion frame, welded, made from 2 mm steel sheet, with integrated 482.6 mm (19") punchings as well as 25 mm DIN 43 660 pitch pattern round and rectangular punchings. The additional attachment level is fixed to the folded sheet steel plinth in a 482.6 mm (19") frame.