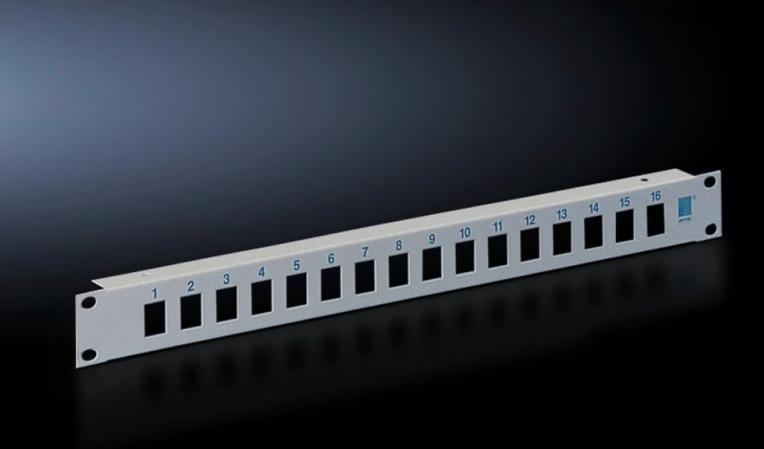

## DK 7394.035 - For shielded RJ 45 modular jacks

To accommodate shielded RJ 45 jacks, with accommodation facility for cable clamp straps.

### **Features**

| Model No.             | DK 7394.035                                                                                                                                                                                                                                                                        |
|-----------------------|------------------------------------------------------------------------------------------------------------------------------------------------------------------------------------------------------------------------------------------------------------------------------------|
| Product description   | To accommodate shielded RJ 45 jacks. Cut-outs and rear of patch panels electrically conductive to contact the fitted jacks with the patch panel and the zinc-plated 482.6 mm (19″) mounting angles. With accommodation facility for cable clamp straps DK 7610.000 or DK 7611.000. |
| Material              | Sheet steel                                                                                                                                                                                                                                                                        |
| Surface finish        | Zinc-plated                                                                                                                                                                                                                                                                        |
| Colour                | Front: RAL 7035<br>Rear: Clear chromated                                                                                                                                                                                                                                           |
| Number of locations   | 16                                                                                                                                                                                                                                                                                 |
| Dimensions            | Width: 482.6 mm                                                                                                                                                                                                                                                                    |
| Number of locations   | :                                                                                                                                                                                                                                                                                  |
| Packs of              | 1 pc(s).                                                                                                                                                                                                                                                                           |
| Net weight            | 0.33                                                                                                                                                                                                                                                                               |
| Gross weight          | 0.38                                                                                                                                                                                                                                                                               |
| Customs tariff number | 94039910                                                                                                                                                                                                                                                                           |
| EAN                   | 4028177167575                                                                                                                                                                                                                                                                      |
| ECLASS 8.0            | 19170112                                                                                                                                                                                                                                                                           |

#### Tender text

Patch-Panel 482.6 mm (19 inch) 1 U
To accommodate 16 screened RJ 45 modular jacks.
Cutouts and rear of patch panels electrically
conductive to contact the fitted jacks with the
patch panel and the zinc-plated, passivated
482.6 mm (19 inch) mounting angles.
With accommodation facility for cable clamp straps.