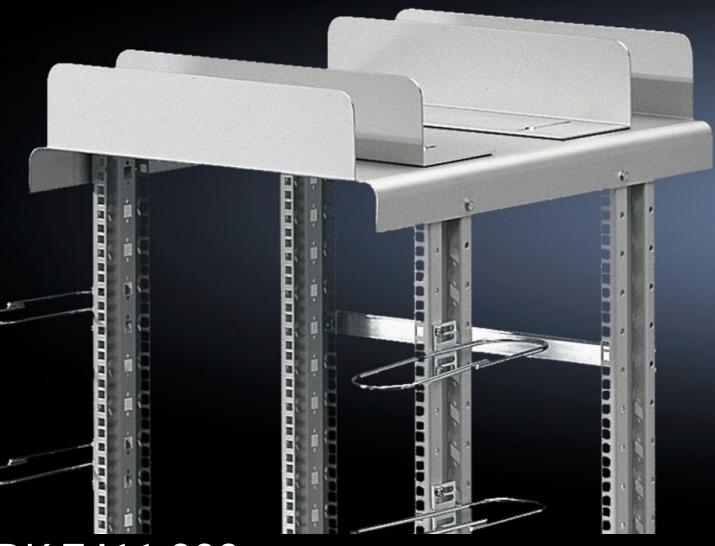

## DK 7411.000 - Roof plate with cable route

For optimised use of the Data Rack as a corridor distributor or cable management rack.

#### Features

| Model No.             | DK 7411.000                                                                                                                                                                                                                                                                                                                 |
|-----------------------|-----------------------------------------------------------------------------------------------------------------------------------------------------------------------------------------------------------------------------------------------------------------------------------------------------------------------------|
| Product description   | For optimised use of the Data Rack as a corridor distributor or cable<br>management rack. The size of individual cable routes may be<br>individually dimensioned by sliding the guide plates. On all Data<br>Racks, the roof plate can be attached with two mounting levels and<br>a distance between the levels of 350 mm. |
| Material              | Sheet steel, spray-finished                                                                                                                                                                                                                                                                                                 |
| Colour                | RAL 7035                                                                                                                                                                                                                                                                                                                    |
| Supply includes       | Roof plate<br>Assembly parts                                                                                                                                                                                                                                                                                                |
| Packs of              | 1 pc(s).                                                                                                                                                                                                                                                                                                                    |
| Net weight            | 9.348                                                                                                                                                                                                                                                                                                                       |
| Gross weight          | 9.84                                                                                                                                                                                                                                                                                                                        |
| Customs tariff number | 73269098                                                                                                                                                                                                                                                                                                                    |
| EAN                   | 4028177237599                                                                                                                                                                                                                                                                                                               |
| ECLASS 8.0            | 27182405                                                                                                                                                                                                                                                                                                                    |

#### Tender text

Data Rack roof plate with integrated cable management

For optimised use of the Data Rack as a corridor distributor or cable management rack. The size of the separate cableways can be set by moving the guide plates and this enables structured cable routing in data highways and the roof areas. The roof plate can be attached to all data racks using two mounting levels and a level clearance of 350 mm.