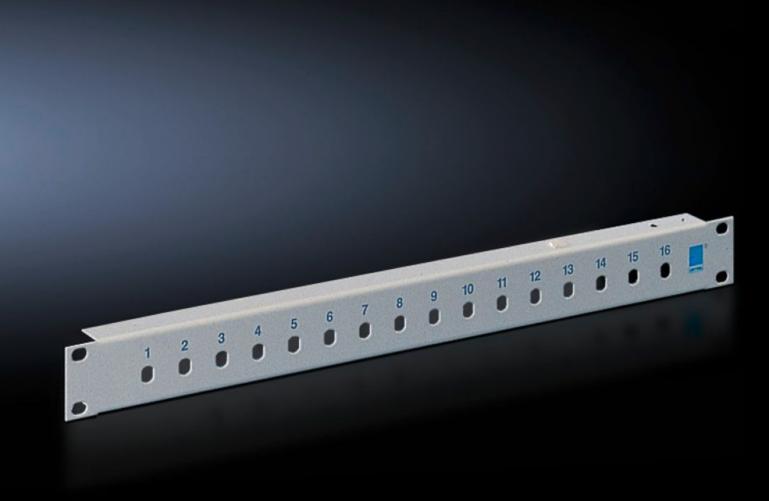

# DK 7437.035 - Patch panel to accommodate ST fibre-optic couplings

To accommodate ST fibre-optic couplings, with accommodation facility for cable clamp straps.

#### **Features**

| Model No.             | DK 7437.035                                                                    |
|-----------------------|--------------------------------------------------------------------------------|
| Product description   | With accommodation facility for cable clamp straps DK 7610.000 or DK 7611.000. |
| Material              | Sheet steel                                                                    |
| Colour                | RAL 7035                                                                       |
| Number of locations   | 16                                                                             |
| Note on Model No.     | Extended delivery times.                                                       |
| Number of locations   | ÷                                                                              |
| Packs of              | 1 pc(s).                                                                       |
| Net weight            | 0.465                                                                          |
| Gross weight          | 0.565                                                                          |
| Customs tariff number | 94039910                                                                       |
| EAN                   | 4028177167773                                                                  |
| ECLASS 8.0            | 19170113                                                                       |

### Tender text

482.6 mm (19") patch panel, 1 U
For installing 16 ST fibre optic couplings including fixtures for holding the cable clamping devices.

Version: Sheet steel

Surface finish: RAL 7035

© Rittal 2025 2