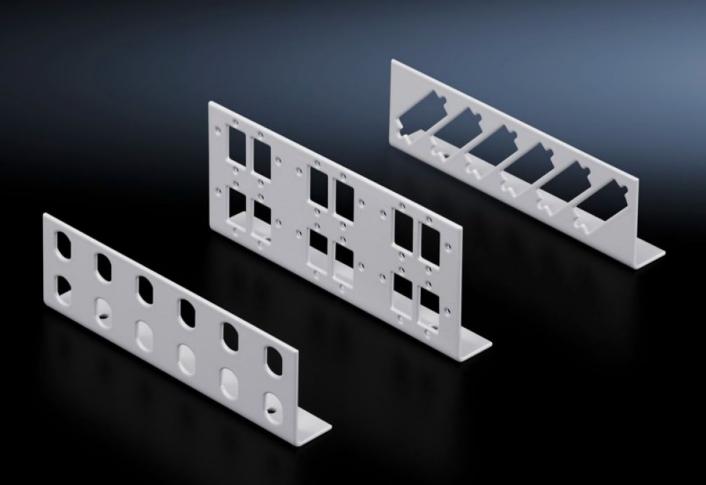

## DK 7462.000 - Patch panels for small fibre-optic distributors

Patch panel for small fibre optic distributors for ST, SC, E-2000 and E-2000 duplex couplings.

#### **Features**

| Model No.                                   | DK 7462.000                                                                                                                       |
|---------------------------------------------|-----------------------------------------------------------------------------------------------------------------------------------|
| Product description                         | Various patch panels with different connector types are available for individual configuration of small fibre-optic distributors. |
| Material                                    | Sheet steel                                                                                                                       |
| Colour                                      | RAL 7035                                                                                                                          |
| Supply includes                             | Patch panel<br>Assembly parts                                                                                                     |
| Number of patch panels per enclosure (max.) | 2                                                                                                                                 |
| Basic material                              | Sheet steel                                                                                                                       |
| for fibre-optic coupling                    | ST                                                                                                                                |
| Number of locations                         | Single: 12                                                                                                                        |
| Packs of                                    | 2 pc(s).                                                                                                                          |
| Net weight                                  | 0.152                                                                                                                             |
| Gross weight                                | 0.169                                                                                                                             |
| PCF per pack (cradle-to-gate)               | 0.6 kg CO2 eq (Cat B)                                                                                                             |
| Note on PCF category                        | Category B: PCF value (cradle-to-gate) based on the product weight, approximately calculated and self-declared                    |
| Customs tariff number                       | 94039910                                                                                                                          |
| EAN                                         | 4028177130746                                                                                                                     |
| ETIM 9                                      | EC001130                                                                                                                          |
| ECLASS 8.0                                  | 19170113                                                                                                                          |
|                                             |                                                                                                                                   |

### Tender text

Patch panel for small fibre-optic distributor made from polycarbonate

For installing 12 x ST couplings in a small fibre-optic distributor made from polycarbonate.

Version: Sheet steel Spray finish: RAL 7032