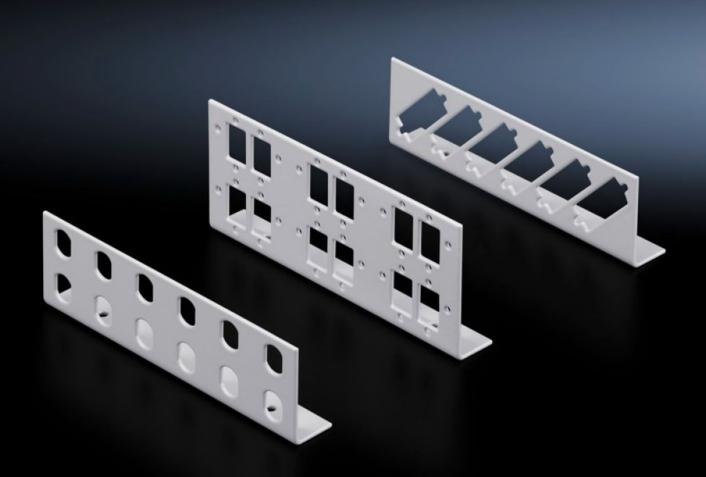

# DK 7463.200 - Patch panels for small fibre-optic distributors

Patch panel for small fibre optic distributors for ST, SC, E-2000 and E-2000 duplex couplings.

#### **Features**

| Model No.                                   | DK 7463.200                                                                                                                       |
|---------------------------------------------|-----------------------------------------------------------------------------------------------------------------------------------|
| Product description                         | Various patch panels with different connector types are available for individual configuration of small fibre-optic distributors. |
| Material                                    | Sheet steel                                                                                                                       |
| Colour                                      | RAL 7035                                                                                                                          |
| Supply includes                             | Patch panel<br>Assembly parts                                                                                                     |
| Number of patch panels per enclosure (max.) | 2                                                                                                                                 |
| Basic material                              | Sheet steel                                                                                                                       |
| for fibre-optic coupling                    | SC duplex                                                                                                                         |
| Number of locations                         | Duplex: 6                                                                                                                         |
| Packs of                                    | 2 pc(s).                                                                                                                          |
| Net weight                                  | 0.09                                                                                                                              |
| Gross weight                                | 0.148                                                                                                                             |
| PCF per pack (cradle-to-gate)               | 0.6 kg CO2 eq (Cat B)                                                                                                             |
| Note on PCF category                        | Category B: PCF value (cradle-to-gate) based on the product weight, approximately calculated and self-declared                    |
| Customs tariff number                       | 94039910                                                                                                                          |
| EAN                                         | 4028177187160                                                                                                                     |
| ETIM 9                                      | EC001130                                                                                                                          |
| ECLASS 8.0                                  | 19170113                                                                                                                          |
|                                             |                                                                                                                                   |