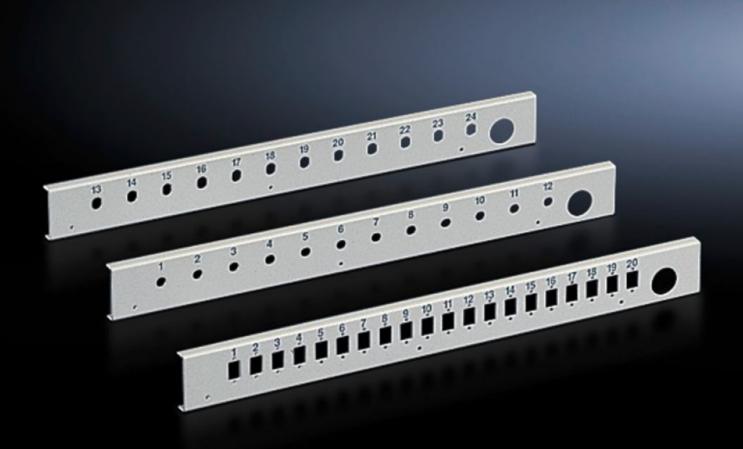

# DK 7474.535 - Patch panel for fibre-optic splicing box, lockable

There are 5 different fibre-optic panels available for various coupling types. The number of locations per panel varies depending on the chosen variant and basic size of the panel.

#### **Features**

| Model No.                | DK 7474.535                                                                                                                                          |
|--------------------------|------------------------------------------------------------------------------------------------------------------------------------------------------|
| Product description      | For splicing boxes, there is a choice of multiple panels with corresponding cut-outs for the installation of single or duplex fibre-optic couplings. |
| Material                 | Sheet steel                                                                                                                                          |
| Colour                   | RAL 7035                                                                                                                                             |
| Number of locations      | 24                                                                                                                                                   |
| for fibre-optic coupling | ST                                                                                                                                                   |
| Units                    | 2 U                                                                                                                                                  |
| Packs of                 | 1 pc(s).                                                                                                                                             |
| Net weight               | 0.459                                                                                                                                                |
| Gross weight             | 0.583                                                                                                                                                |
| Customs tariff number    | 94039910                                                                                                                                             |
| EAN                      | 4028177167940                                                                                                                                        |
| ETIM 9                   | EC001129                                                                                                                                             |
| ECLASS 8.0               | 19170113                                                                                                                                             |
|                          |                                                                                                                                                      |

### Tender text

Patch panel for fibre-optic splicing box, 2 U

For installing 24 x ST couplings including fixtures for holding the cable clamping devices.

Version: Sheet steel Spray finish: RAL 7035

© Rittal 2025 3