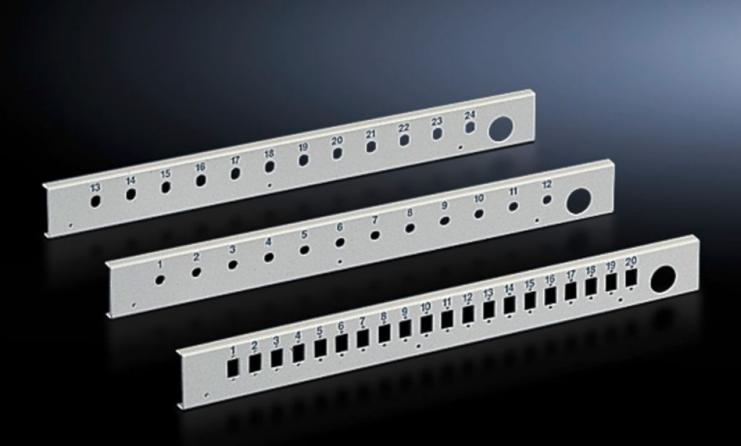

## DK 7478.535 - Patch panel for fibre-optic splicing box, lockable

There are 5 different fibre-optic panels available for various coupling types. The number of locations per panel varies depending on the chosen variant and basic size of the panel.

#### **Features**

| Model No.                     | DK 7478.535                                                                                                                                          |
|-------------------------------|------------------------------------------------------------------------------------------------------------------------------------------------------|
| Product description           | For splicing boxes, there is a choice of multiple panels with corresponding cut-outs for the installation of single or duplex fibre-optic couplings. |
| Material                      | Sheet steel                                                                                                                                          |
| Colour                        | RAL 7035                                                                                                                                             |
| Number of locations           | 24                                                                                                                                                   |
| for fibre-optic coupling      | E-2000<br>E-2000 duplex<br>SC<br>LC duplex                                                                                                           |
| Note on Model No.             | For E-2000 duplex only half of the locations are available.                                                                                          |
| Units                         | 2 U                                                                                                                                                  |
| Packs of                      | 1 pc(s).                                                                                                                                             |
| Net weight                    | 0.45                                                                                                                                                 |
| Gross weight                  | 0.553                                                                                                                                                |
| PCF per pack (cradle-to-gate) | 2.1 kg CO2 eq (Cat B)                                                                                                                                |
| Note on PCF category          | Category B: PCF value (cradle-to-gate) based on the product weight approximately calculated and self-declared                                        |
| Customs tariff number         | 94039910                                                                                                                                             |
| EAN                           | 4028177167988                                                                                                                                        |
| ETIM 9                        | EC001130                                                                                                                                             |
| ECLASS 8.0                    | 19170113                                                                                                                                             |
|                               |                                                                                                                                                      |

### Tender text

Patch panel for fibre-optic splicing box, 2 U

For installing 24 European 2000 SC couplings or 12 E 2000 duplex couplings including fixtures for holding the cable clamping devices.

Version: Sheet steel Spray finish: RAL 7035