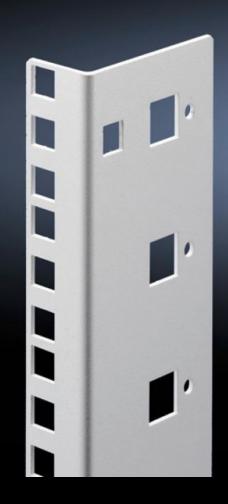

## DK 7507.709 - Mounting angles, 482.6 mm (19") for FlatBox

L-shaped bracket as 2nd attachment level

## **Features**

| Model No.                     | DK 7507.709                                                                                                                       |
|-------------------------------|-----------------------------------------------------------------------------------------------------------------------------------|
| Product description           | L-shaped bracket as 2nd attachment level                                                                                          |
| Material                      | Sheet steel, spray-finished                                                                                                       |
| Colour                        | RAL 7035                                                                                                                          |
| Supply includes               | Assembly parts for fast, tool-free assembly                                                                                       |
| Units                         | 9 U                                                                                                                               |
| Note                          | The 2nd attachment level should always be ordered in the same height as the basic enclosure Partial configuration is not possible |
| Packs of                      | 2 pc(s).                                                                                                                          |
| Net weight                    | 0.92                                                                                                                              |
| Gross weight                  | 0.94                                                                                                                              |
| PCF per pack (cradle-to-gate) | 3.6 kg CO2 eq (Cat B)                                                                                                             |
| Note on PCF category          | Category B: PCF value (cradle-to-gate) based on the product weight, approximately calculated and self-declared                    |
| Customs tariff number         | 73269098                                                                                                                          |
| EAN                           | 4028177551503                                                                                                                     |
| ETIM 9                        | EC002620                                                                                                                          |
| ECLASS 8.0                    | 27189261                                                                                                                          |
|                               |                                                                                                                                   |

## Tender text

© Rittal 2025

Mounting angles for 482.6 mm (19") components 9  $\rm U$ 

As second rear mounting level in the Rittal FlatBox enclosure system. The rear mounting angles are always to be installed at enclosure height, partial installation is not possible.