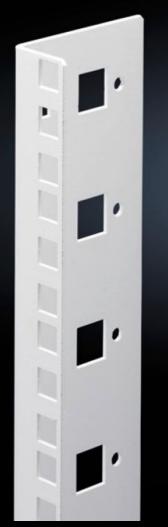

## DK 7507.709 - Mounting angles, 482.6 mm (19") for FlatBox

L-shaped bracket as 2nd attachment level

## **Features**

| Model No.                     | DK 7507.709                                                                                                                       |
|-------------------------------|-----------------------------------------------------------------------------------------------------------------------------------|
| Product description           | L-shaped bracket as 2nd attachment level                                                                                          |
| Material                      | Sheet steel, spray-finished                                                                                                       |
| Colour                        | RAL 7035                                                                                                                          |
| Supply includes               | Assembly parts for fast, tool-free assembly                                                                                       |
| Units                         | 9 U                                                                                                                               |
| Note                          | The 2nd attachment level should always be ordered in the same height as the basic enclosure Partial configuration is not possible |
| Packs of                      | 2 pc(s).                                                                                                                          |
| Net weight                    | 0.92                                                                                                                              |
| Gross weight                  | 0.94                                                                                                                              |
| PCF per pack (cradle-to-gate) | 3.6 kg CO2 eq (Cat B)                                                                                                             |
| Note on PCF category          | Category B: PCF value (cradle-to-gate) based on the product weight, approximately calculated and self-declared                    |
| Customs tariff number         | 73269098                                                                                                                          |
| EAN                           | 4028177551503                                                                                                                     |
| ETIM 9                        | EC002620                                                                                                                          |
| ECLASS 8.0                    | 27189261                                                                                                                          |
|                               |                                                                                                                                   |

## Tender text

© Rittal 2025

Mounting angles for 482.6 mm (19") components 9  $\rm U$ 

As second rear mounting level in the Rittal FlatBox enclosure system. The rear mounting angles are always to be installed at enclosure height, partial installation is not possible.