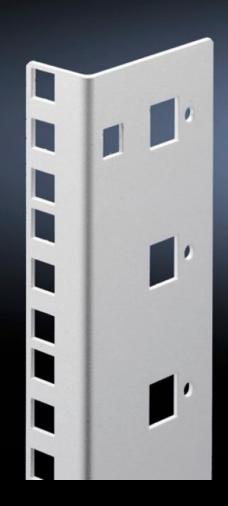

## DK 7507.718 - Mounting angles, 482.6 mm (19") for FlatBox

L-shaped bracket as 2nd attachment level

## **Features**

| Model No.                     | DK 7507.718                                                                                                                       |
|-------------------------------|-----------------------------------------------------------------------------------------------------------------------------------|
| Product description           | L-shaped bracket as 2nd attachment level                                                                                          |
| Material                      | Sheet steel, spray-finished                                                                                                       |
| Colour                        | RAL 7035                                                                                                                          |
| Supply includes               | Assembly parts for fast, tool-free assembly                                                                                       |
| Units                         | 18 U                                                                                                                              |
| Note                          | The 2nd attachment level should always be ordered in the same height as the basic enclosure Partial configuration is not possible |
| Packs of                      | 2 pc(s).                                                                                                                          |
| Net weight                    | 1.472                                                                                                                             |
| Gross weight                  | 1.672                                                                                                                             |
| PCF per pack (cradle-to-gate) | 6.4 kg CO2 eq (Cat B)                                                                                                             |
| Note on PCF category          | Category B: PCF value (cradle-to-gate) based on the product weight, approximately calculated and self-declared                    |
| Customs tariff number         | 73269098                                                                                                                          |
| EAN                           | 4028177551534                                                                                                                     |
| ETIM 9                        | EC002620                                                                                                                          |
| ECLASS 8.0                    | 27189261                                                                                                                          |
|                               |                                                                                                                                   |

## Tender text

© Rittal 2025

Mounting angles for 482.6 mm (19") components  $18\ U$ 

As second rear mounting level in the Rittal FlatBox enclosure system. The rear mounting angles are always to be installed at enclosure height, partial installation is not possible.