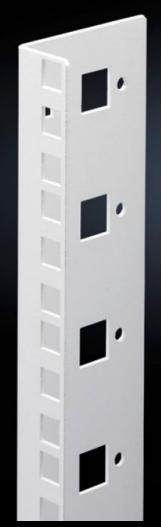

## DK 7507.718 - Mounting angles, 482.6 mm (19") for FlatBox

L-shaped bracket as 2nd attachment level

## **Features**

| Model No.                     | DK 7507.718                                                                                                                       |
|-------------------------------|-----------------------------------------------------------------------------------------------------------------------------------|
| Product description           | L-shaped bracket as 2nd attachment level                                                                                          |
| Material                      | Sheet steel, spray-finished                                                                                                       |
| Colour                        | RAL 7035                                                                                                                          |
| Supply includes               | Assembly parts for fast, tool-free assembly                                                                                       |
| Units                         | 18 U                                                                                                                              |
| Note                          | The 2nd attachment level should always be ordered in the same height as the basic enclosure Partial configuration is not possible |
| Packs of                      | 2 pc(s).                                                                                                                          |
| Net weight                    | 1.472                                                                                                                             |
| Gross weight                  | 1.672                                                                                                                             |
| PCF per pack (cradle-to-gate) | 6.4 kg CO2 eq (Cat B)                                                                                                             |
| Note on PCF category          | Category B: PCF value (cradle-to-gate) based on the product weight, approximately calculated and self-declared                    |
| Customs tariff number         | 73269098                                                                                                                          |
| EAN                           | 4028177551534                                                                                                                     |
| ETIM 9                        | EC002620                                                                                                                          |
| ECLASS 8.0                    | 27189261                                                                                                                          |
|                               |                                                                                                                                   |

## Tender text

© Rittal 2025

Mounting angles for 482.6 mm (19") components  $18\ U$ 

As second rear mounting level in the Rittal FlatBox enclosure system. The rear mounting angles are always to be installed at enclosure height, partial installation is not possible.