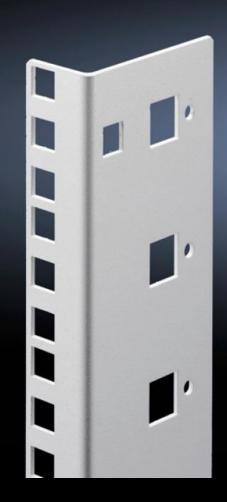

## DK 7507.721 - Mounting angles, 482.6 mm (19") for FlatBox

L-shaped bracket as 2nd attachment level

## **Features**

| Model No.                     | DK 7507.721                                                                                                                       |
|-------------------------------|-----------------------------------------------------------------------------------------------------------------------------------|
| Product description           | L-shaped bracket as 2nd attachment level                                                                                          |
| Material                      | Sheet steel, spray-finished                                                                                                       |
| Colour                        | RAL 7035                                                                                                                          |
| Supply includes               | Assembly parts for fast, tool-free assembly                                                                                       |
| Units                         | 21 U                                                                                                                              |
| Note                          | The 2nd attachment level should always be ordered in the same height as the basic enclosure Partial configuration is not possible |
| Packs of                      | 2 pc(s).                                                                                                                          |
| Net weight                    | 1.708                                                                                                                             |
| Gross weight                  | 1.907                                                                                                                             |
| PCF per pack (cradle-to-gate) | 7.3 kg CO2 eq (Cat B)                                                                                                             |
| Note on PCF category          | Category B: PCF value (cradle-to-gate) based on the product weight, approximately calculated and self-declared                    |
| Customs tariff number         | 73269098                                                                                                                          |
| EAN                           | 4028177551541                                                                                                                     |
| ETIM 9                        | EC002620                                                                                                                          |
| ECLASS 8.0                    | 27189261                                                                                                                          |
|                               |                                                                                                                                   |

## Tender text

© Rittal 2025

Mounting angles for 482.6 mm (19") components  $21~\mathrm{U}$ 

As second rear mounting level in the Rittal FlatBox enclosure system. The rear mounting angles are always to be installed at enclosure height, partial installation is not possible.