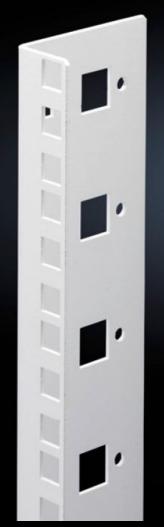

## DK 7507.721 - Mounting angles, 482.6 mm (19") for FlatBox

L-shaped bracket as 2nd attachment level

## **Features**

| Model No.                     | DK 7507.721                                                                                                                       |
|-------------------------------|-----------------------------------------------------------------------------------------------------------------------------------|
| Product description           | L-shaped bracket as 2nd attachment level                                                                                          |
| Material                      | Sheet steel, spray-finished                                                                                                       |
| Colour                        | RAL 7035                                                                                                                          |
| Supply includes               | Assembly parts for fast, tool-free assembly                                                                                       |
| Units                         | 21 U                                                                                                                              |
| Note                          | The 2nd attachment level should always be ordered in the same height as the basic enclosure Partial configuration is not possible |
| Packs of                      | 2 pc(s).                                                                                                                          |
| Net weight                    | 1.708                                                                                                                             |
| Gross weight                  | 1.907                                                                                                                             |
| PCF per pack (cradle-to-gate) | 7.3 kg CO2 eq (Cat B)                                                                                                             |
| Note on PCF category          | Category B: PCF value (cradle-to-gate) based on the product weight, approximately calculated and self-declared                    |
| Customs tariff number         | 73269098                                                                                                                          |
| EAN                           | 4028177551541                                                                                                                     |
| ETIM 9                        | EC002620                                                                                                                          |
| ECLASS 8.0                    | 27189261                                                                                                                          |
|                               |                                                                                                                                   |

## Tender text

© Rittal 2025

Mounting angles for 482.6 mm (19") components  $21~\mathrm{U}$ 

As second rear mounting level in the Rittal FlatBox enclosure system. The rear mounting angles are always to be installed at enclosure height, partial installation is not possible.