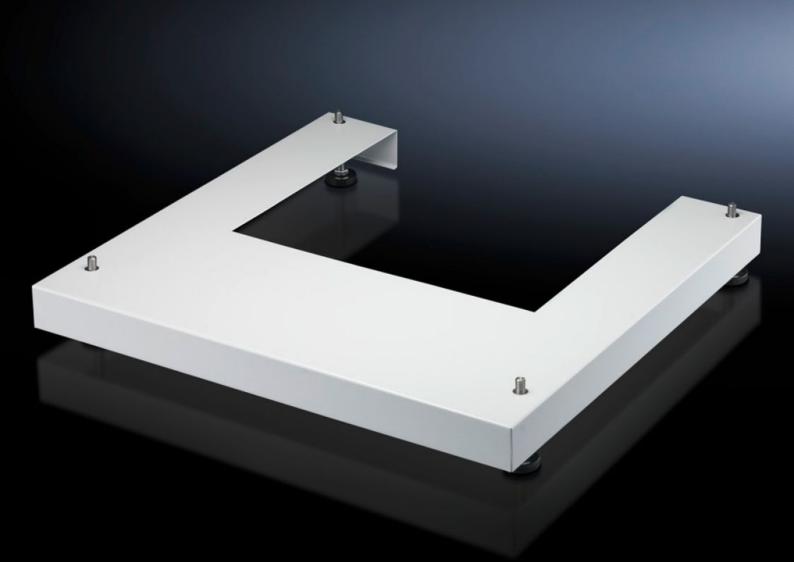

## DK 7507.750 - Base/plinth for FlatBox

For attachment to the pre-existing thread in the base area of the FlatBox. There is a rear recess provided for cable entry.

#### **Features**

| Model No.             | DK 7507.750                                                                                                                                                          |
|-----------------------|----------------------------------------------------------------------------------------------------------------------------------------------------------------------|
| Product description   | For attachment purposes, the base/plinth may be mounted on the pre-existing thread in the base area of the FlatBox. There is a rear recess provided for cable entry. |
| Material              | Sheet steel                                                                                                                                                          |
| Surface finish        | Powder-coated                                                                                                                                                        |
| Colour                | RAL 7035                                                                                                                                                             |
| Supply includes       | 4 levelling feet and assembly parts.                                                                                                                                 |
| Dimensions            | Height: 50 mm                                                                                                                                                        |
| To fit                | Enclosure type: FlatBox<br>Width: 600 mm<br>Depth: 600 mm                                                                                                            |
| Suitable for depth    | 600 mm                                                                                                                                                               |
| Packs of              | 1 pc(s).                                                                                                                                                             |
| Net weight            | 3.9                                                                                                                                                                  |
| Gross weight          | 4.2                                                                                                                                                                  |
| Customs tariff number | 94039910                                                                                                                                                             |
| EAN                   | 4028177583467                                                                                                                                                        |
| ETIM 9                | EC000721                                                                                                                                                             |
| ECLASS 8.0            | 27182003                                                                                                                                                             |
|                       |                                                                                                                                                                      |

### Tender text

© Rittal 2025

Base/plinth for FlatBox
Base/plinth for mounting on a FlatBox
May be mounted on the pre-existing thread M10
in the base area of the FlatBox.
There is a rear recess provided for cable entry.

For FlatBox WxD: 600 x 600 mm

Material: Sheet steel

Surface finish: Powder-coated in RAL 7035

Supply includes: 4 levelling feet and

assembly parts

© Rittal 2025 3