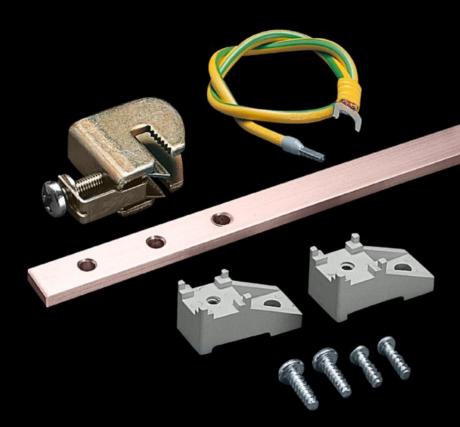

### DK 7541.000 - Earth rail, vertical for VX, VX IT

The supplied earth conductors facilitate star earthing of the cable clamp straps in the patch panels, the earth terminals are fully adjustable, current carrying capacity of rails approx. 200 A.

#### **Features**

| Model No.                    | DK 7541.000                                                                                                                                                                                                                                                                                             |
|------------------------------|---------------------------------------------------------------------------------------------------------------------------------------------------------------------------------------------------------------------------------------------------------------------------------------------------------|
| Product description          | Easily fitted to the 25 mm DIN pitch pattern of distributors or to the 482.6 mm (19") mounting angles. The supplied earth conductors facilitate star earthing of the cable clamp straps in the patch panels. The earth terminals are fully adjustable. Current carrying capacity of rail approx. 200 A. |
| Supply includes              | Earth rail made from E-Cu 57 to DIN EN 12 163, DIN EN 13 601, 15 x 5 mm null 15 earthing leads 6 mm², L = 500 mm Assembly parts                                                                                                                                                                         |
| Dimensions                   | Length: 545 mm                                                                                                                                                                                                                                                                                          |
| To fit                       | Enclosure type: VX<br>VX IT<br>TS<br>Height: 800 mm                                                                                                                                                                                                                                                     |
| Packs of                     | 1 pc(s).                                                                                                                                                                                                                                                                                                |
| Net weight                   | 1.272                                                                                                                                                                                                                                                                                                   |
| Gross weight                 | 1.472                                                                                                                                                                                                                                                                                                   |
| Copper weight (kg per piece) | 0.35                                                                                                                                                                                                                                                                                                    |
| Customs tariff number        | 74198090                                                                                                                                                                                                                                                                                                |
| EAN                          | 4028177131798                                                                                                                                                                                                                                                                                           |
| ETIM 9                       | EC000329                                                                                                                                                                                                                                                                                                |
| ECLASS 8.0                   | 27400605                                                                                                                                                                                                                                                                                                |

#### Tender text

Earth rail for 800 mm high network enclosures

For the vertical installation in 800 mm high network enclosures. Earth rail made from E-Cu 57 (15 x 5 mm) to DIN 1759, DIN 40 500 is fitted to the 482.6 mm (19 inch) mounting angles or to the 25 mm DIN 43 660 pitch pattern of distributors. The supplied earth conductors facilitate star earthing of the cable clamp straps in the patch panels. The earth terminals are fully adjustable. Current carrying capacity of rail approx. 200 A.

For network enclosure H: 800 mm

Length of earth rail: 545

© Rittal 2025 3