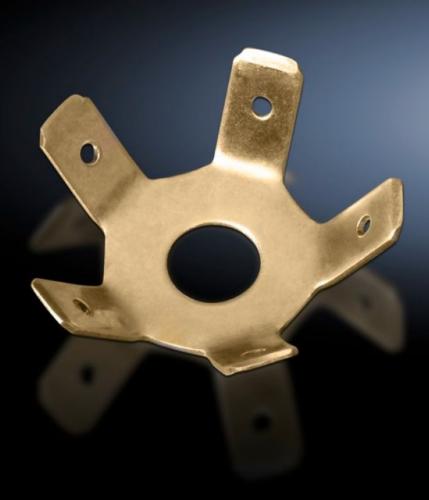

## IT 7548.210 - Potential equalisation star for 8 mm earthing bolt

For 8 mm earthing bolts, is used for simple potential equalisation on an 8 mm earthing bolt, or in conjunction with central earthing point.

## **Features**

| Model No.             | IT 7548.210                                                                                                                                                                                                                        |
|-----------------------|------------------------------------------------------------------------------------------------------------------------------------------------------------------------------------------------------------------------------------|
| Product description   | The earthing connector is used for simple potential equalisation on an 8 mm earthing bolt, or in conjunction with central earthing point 7829.200. Up to five flat-pin connectors (6.3 mm) may be contacted on one earthing point. |
| Supply includes       | 10 earthing connectors, including assembly parts.                                                                                                                                                                                  |
| Packs of              | 10 pc(s).                                                                                                                                                                                                                          |
| Net weight            | 0.11                                                                                                                                                                                                                               |
| Gross weight          | 0.126                                                                                                                                                                                                                              |
| Customs tariff number | 73269098                                                                                                                                                                                                                           |
| EAN                   | 4028177520264                                                                                                                                                                                                                      |
| ETIM 9                | EC000329                                                                                                                                                                                                                           |
| ECLASS 8.0            | 27400605                                                                                                                                                                                                                           |