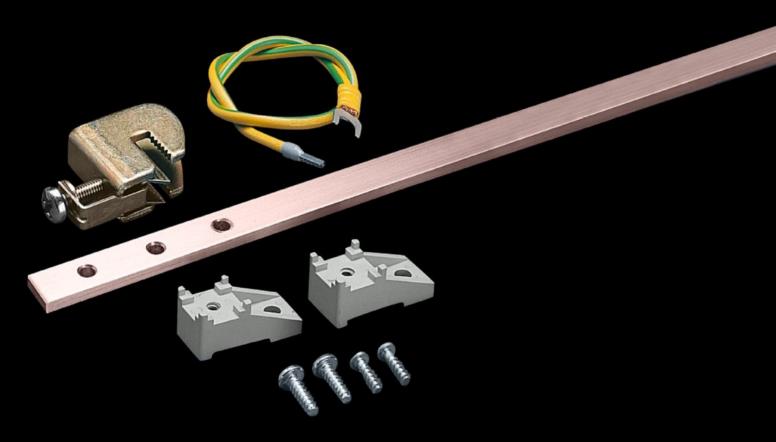

## DK 7549.000 - Extension kit for earth rail, vertical

For system-compatible expansion of the star earthing on the vertical potential equalisation rail.

## Features

| Model No.             | DK 7549.000                                                                                                                                                         |
|-----------------------|---------------------------------------------------------------------------------------------------------------------------------------------------------------------|
| Product description   | For system-compatible expansion of the star earthing on the vertical potential equalisation rail.                                                                   |
| Supply includes       | Earthing leads 6 mm2, L = 500 mm<br>Preassembled, with ring terminal and wire end ferrule<br>Conductor connection clamps 2.5 – 16 mm <sup>2</sup><br>Assembly parts |
| Packs of              | 10 pc(s).                                                                                                                                                           |
| Net weight            | 0.58                                                                                                                                                                |
| Gross weight          | 0.687                                                                                                                                                               |
| Customs tariff number | 73269098                                                                                                                                                            |
| EAN                   | 4028177187320                                                                                                                                                       |
| ETIM 9                | EC001503                                                                                                                                                            |
| ECLASS 8.0            | 27149219                                                                                                                                                            |