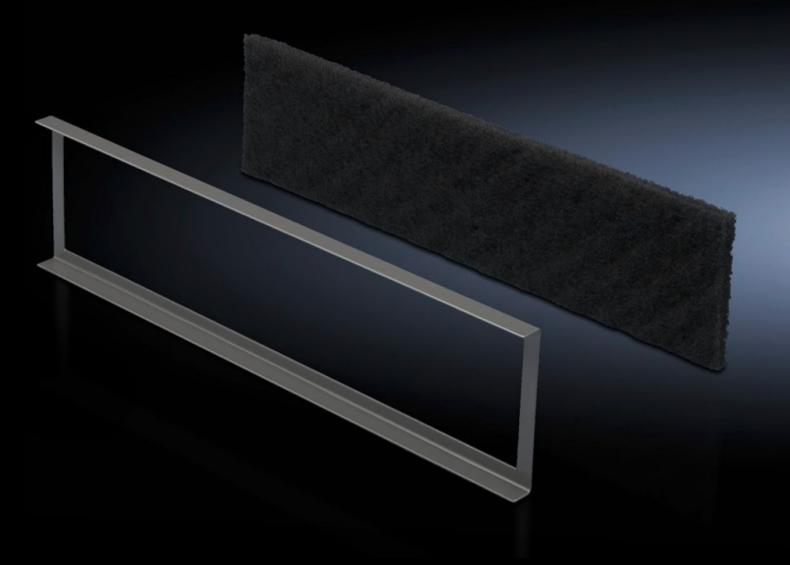

## DK 7561.500 - Filter mat for base/plinth component, vented and base/plinth component, vented, with designer trim panel

Mounting frame including filter mat for the base/plinth trim.

## **Features**

| Model No.             | DK 7561.500                                                                                                                                                                       |
|-----------------------|-----------------------------------------------------------------------------------------------------------------------------------------------------------------------------------|
| Product description   | To cover the trim panel in the base/plinth component. The mounting frame slides into position behind the filter mat in the base/plinth trim panel. Filter class G3 to DIN EN 779. |
| Supply includes       | Mounting frame                                                                                                                                                                    |
| To fit                | Width: 600 mm                                                                                                                                                                     |
| Packs of              | 1 pc(s).                                                                                                                                                                          |
| Net weight            | 0.23                                                                                                                                                                              |
| Gross weight          | 0.3                                                                                                                                                                               |
| Customs tariff number | 56039390                                                                                                                                                                          |
| EAN                   | 4028177221284                                                                                                                                                                     |
| ECLASS 8.0            | 27189272                                                                                                                                                                          |