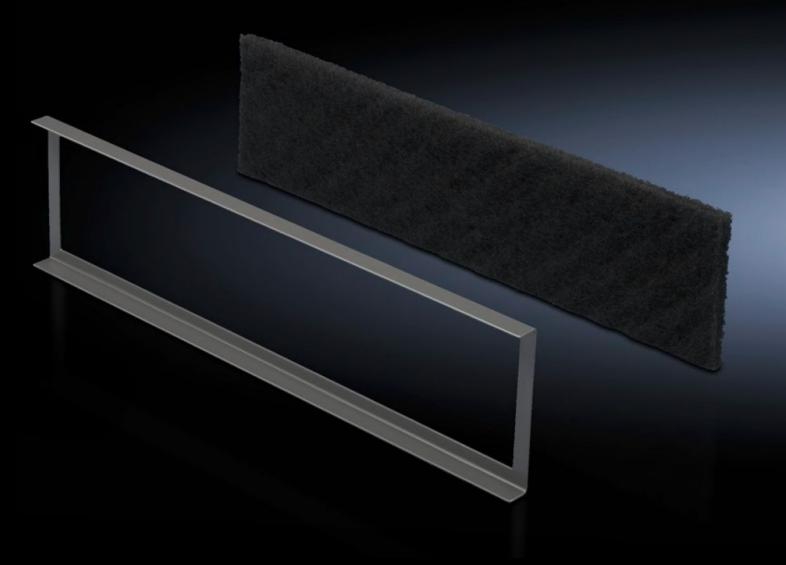

## DK 7581.500 - Filter mat for base/plinth component, vented and base/plinth component, vented, with designer trim panel

Mounting frame including filter mat for the base/plinth trim.

## **Features**

| Model No.             | DK 7581.500                                                                                                                                                                       |
|-----------------------|-----------------------------------------------------------------------------------------------------------------------------------------------------------------------------------|
| Product description   | To cover the trim panel in the base/plinth component. The mounting frame slides into position behind the filter mat in the base/plinth trim panel. Filter class G3 to DIN EN 779. |
| Supply includes       | Mounting frame                                                                                                                                                                    |
| To fit                | Width: 800 mm                                                                                                                                                                     |
| Packs of              | 1 pc(s).                                                                                                                                                                          |
| Net weight            | 0.38                                                                                                                                                                              |
| Gross weight          | 0.42                                                                                                                                                                              |
| Customs tariff number | 56039390                                                                                                                                                                          |
| EAN                   | 4028177221291                                                                                                                                                                     |
| ECLASS 8.0            | 27189272                                                                                                                                                                          |