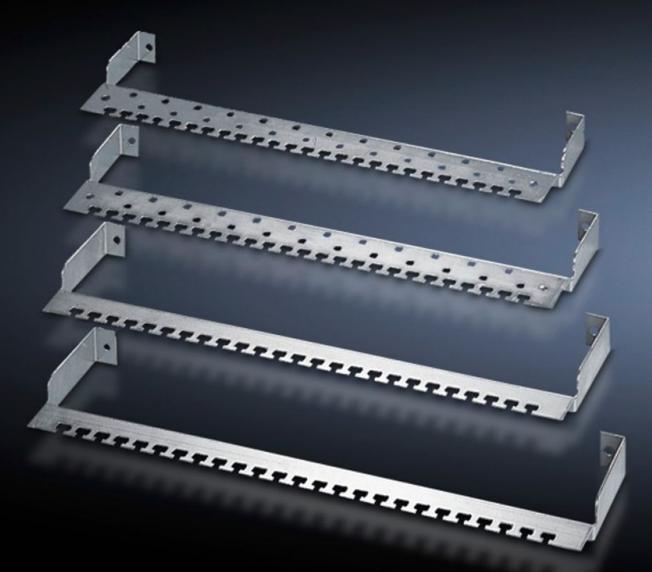

### DK 7611.000 - Cable clamp rail for patch panels

To provide strain relief of incoming or outgoing data cables, optionally available with spring brackets for accommodating and contacting the cable screen.

#### Tender text

Cable clamp strap version (wide)

For mounting on the back of a CMC. The cable can be secured with cable ties or cable clamps. Spring clips can be used for making contact with the shielded cable and can be optionally attached to a 24V power pack. Material: Sheet steel, zinc-plated, passivated