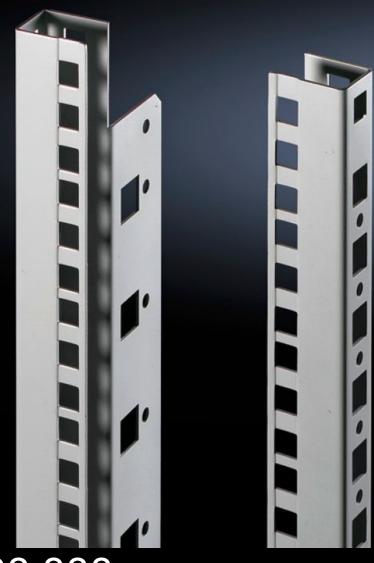

## DK 7688.000 - 482.6 mm (19") mounting angles for DK PS, CS New Basicgehäuse

For mounting 482.6 mm (19") components in Networking and Server Racks DK PS and in Outdoor enclosures CS New Basic

## **Features**

| Model No.                     | DK 7688.000                                                                                                                                                                                                                                      |
|-------------------------------|--------------------------------------------------------------------------------------------------------------------------------------------------------------------------------------------------------------------------------------------------|
| Product description           | For mounting 482.6 mm (19") components in DK PS network and server enclosures and in CS New Basic outdoor enclosures. The mounting angles are depth-adjustable on a 25 mm pitch pattern. A depth stay is required to attach the mounting angles. |
| Material                      | Sheet steel                                                                                                                                                                                                                                      |
| Surface finish                | Zinc-plated                                                                                                                                                                                                                                      |
| Supply includes               | Assembly parts                                                                                                                                                                                                                                   |
| Units                         | 24 U                                                                                                                                                                                                                                             |
| Installation dimensions       | Installation depth for components: 482.6 mm Installation width for components: 19"                                                                                                                                                               |
| To fit                        | Enclosure type: CS basic enclosures<br>DK PS<br>Height: = 1,200 mm                                                                                                                                                                               |
| Packs of                      | 2 pc(s).                                                                                                                                                                                                                                         |
| Net weight                    | 2.494                                                                                                                                                                                                                                            |
| Gross weight                  | 2.693                                                                                                                                                                                                                                            |
| PCF per pack (cradle-to-gate) | 10.3 kg CO2 eq (Cat B)                                                                                                                                                                                                                           |
| Note on PCF category          | Category B: PCF value (cradle-to-gate) based on the product weight, approximately calculated and self-declared                                                                                                                                   |
| Customs tariff number         | 73269098                                                                                                                                                                                                                                         |
| EAN                           | 4028177133341                                                                                                                                                                                                                                    |
| ETIM 9                        | EC002620                                                                                                                                                                                                                                         |
|                               |                                                                                                                                                                                                                                                  |