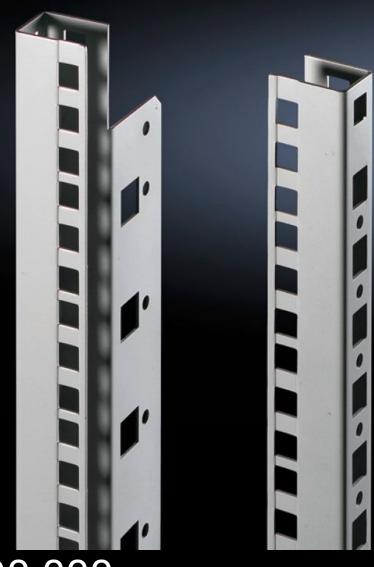

## DK 7690.000 - 482.6 mm (19") mounting angles for DK PS, CS New Basicgehäuse

For mounting 482.6 mm (19") components in Networking and Server Racks DK PS and in Outdoor enclosures CS New Basic

## **Features**

| Model No.               | DK 7690.000                                                                                                                                                                                                                                      |
|-------------------------|--------------------------------------------------------------------------------------------------------------------------------------------------------------------------------------------------------------------------------------------------|
| Product description     | For mounting 482.6 mm (19") components in DK PS network and server enclosures and in CS New Basic outdoor enclosures. The mounting angles are depth-adjustable on a 25 mm pitch pattern. A depth stay is required to attach the mounting angles. |
| Material                | Sheet steel                                                                                                                                                                                                                                      |
| Surface finish          | Zinc-plated                                                                                                                                                                                                                                      |
| Supply includes         | Assembly parts                                                                                                                                                                                                                                   |
| Units                   | 33 U                                                                                                                                                                                                                                             |
| Installation dimensions | Installation depth for components: 482.6 mm Installation width for components: 19"                                                                                                                                                               |
| To fit                  | Enclosure type: DK PS<br>Height: = 1,600 mm                                                                                                                                                                                                      |
| Packs of                | 2 pc(s).                                                                                                                                                                                                                                         |
| Net weight              | 3.394                                                                                                                                                                                                                                            |
| Gross weight            | 3.594                                                                                                                                                                                                                                            |
| Customs tariff number   | 73269098                                                                                                                                                                                                                                         |
| EAN                     | 4028177133389                                                                                                                                                                                                                                    |
| ETIM 9                  | EC002620                                                                                                                                                                                                                                         |
| ECLASS 8.0              | 27189261                                                                                                                                                                                                                                         |
|                         |                                                                                                                                                                                                                                                  |