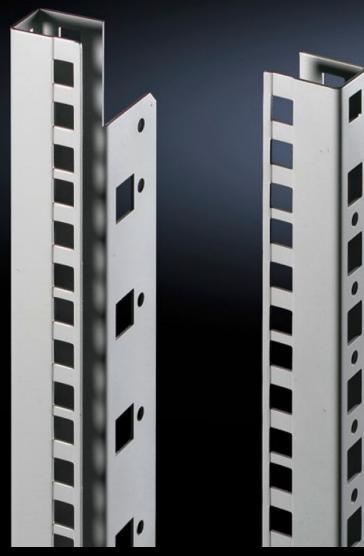

## DK 7695.000 - 482.6 mm (19") mounting angles for DK PS, CS New Basicgehäuse

For mounting 482.6 mm (19") components in Networking and Server Racks DK PS and in Outdoor enclosures CS New Basic

## **Features**

| Model No.               | DK 7695.000                                                                                                                                                                                                                                      |
|-------------------------|--------------------------------------------------------------------------------------------------------------------------------------------------------------------------------------------------------------------------------------------------|
| Product description     | For mounting 482.6 mm (19") components in DK PS network and server enclosures and in CS New Basic outdoor enclosures. The mounting angles are depth-adjustable on a 25 mm pitch pattern. A depth stay is required to attach the mounting angles. |
| Material                | Sheet steel                                                                                                                                                                                                                                      |
| Surface finish          | Zinc-plated                                                                                                                                                                                                                                      |
| Supply includes         | Assembly parts                                                                                                                                                                                                                                   |
| Units                   | 47 U                                                                                                                                                                                                                                             |
| Installation dimensions | Installation depth for components: 482.6 mm Installation width for components: 19"                                                                                                                                                               |
| To fit                  | Enclosure type: DK PS<br>Height: = 2,200 mm                                                                                                                                                                                                      |
| Packs of                | 2 pc(s).                                                                                                                                                                                                                                         |
| Net weight              | 4.9                                                                                                                                                                                                                                              |
| Customs tariff number   | 73269098                                                                                                                                                                                                                                         |
| EAN                     | 4028177133488                                                                                                                                                                                                                                    |
| ETIM 9                  | EC002620                                                                                                                                                                                                                                         |
| ECLASS 8.0              | 27189261                                                                                                                                                                                                                                         |