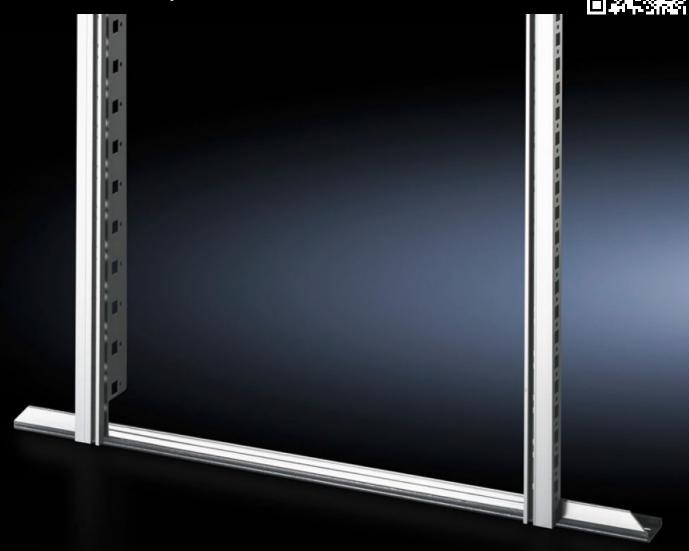

# DK 7696.000 - Installation bracket for 482.6 mm (19") mounting angles

Required for the attachment of mounting angles 482.6 mm (19").

### Tender text

482.6 mm (19") bracket for 600 mm wide network enclosures

Mounting bracket for installing mounting angles in U pitch pattern or T-slot mounting angles in 600 mm wide network enclosures.

Material: 3 mm steel sheet, 2 x folded

Version: zinc-plated, passivated

© Rittal 2025 3